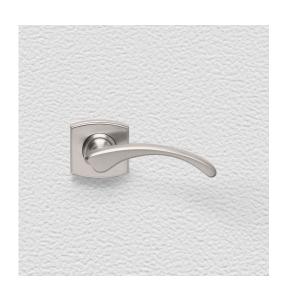

#### **PRODUCT DESCRIPTION**

To use this handle on doors with an existing 57mm diameter hole, purchase additional door hardware item 122 Interchangeability : Design-your-own Door Furniture Domino "Type A" door levers, as shown here, can be assembled on any Domino "Type A" furniture plate or on a push plate.

#### **AVAILABLE OPTIONS**

**SIZE:** Lever – 120 mm, Rosette – 55×55 mm, Approx. Projection – 55 mm

**FINISH:** Aged Brass (Customised Finish), Antique Bronze (Customised Finish), Powder Coated Black (Customised Finish), Satin Brass (Customised Finish), Unlacquered Brass (Customised Finish), Bright Chrome, Nickel Plated, Polished Brass, Satin Chrome