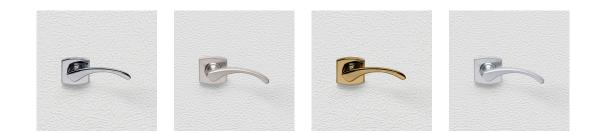

#### **AVAILABLE OPTIONS**

**SIZE:** Lever – 120 mm, Rosette – 55×55 mm, Approx. Projection – 55 mm

**FINISH:** Aged Brass (Customised Finish), Antique Bronze (Customised Finish), Powder Coated Black (Customised Finish), Satin Brass (Customised Finish), Unlacquered Brass (Customised Finish), Bright Chrome, Nickel Plated, Polished Brass, Satin Chrome