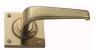

## PRODUCT DESCRIPTION

Interchangeability: Design-your-own Door Furniture
Domino "Type A" door levers, as shown here, can be assembled on
any Domino "Type A" furniture plate or on a push plate.

## **AVAILABLE OPTIONS**

**SIZE:** Lever – 104 mm, Plate – 62×62 mm, Approx. Projection – 54 mm

**FINISH:** Aged Brass (Customised Finish), Powder Coated Black (Customised Finish), Satin Brass (Customised Finish), Unlacquered Brass (Customised Finish), Antique Bronze, Bright Chrome, Nickel Plated, Polished Brass