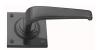

## PRODUCT DESCRIPTION

Interchangeability: Design-your-own Door Furniture
Domino "Type A" door levers, as shown here, can be assembled on
any Domino "Type A" furniture plate or on a push plate.

## **AVAILABLE OPTIONS**

**SIZE:** Lever – 104 mm, Plate – 62×62 mm, Approx. Projection – 54 mm

**FINISH:** Aged Brass (Customised Finish), Powder Coated Black (Customised Finish), Satin Brass (Customised Finish), Unlacquered Brass (Customised Finish), Antique Bronze, Bright Chrome, Nickel Plated, Polished Brass