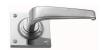

## PRODUCT DESCRIPTION

Interchangeability: Design-your-own Door Furniture
Domino "Type A" door levers, as shown here, can be assembled on
any Domino "Type A" furniture plate or on a push plate.

## **AVAILABLE OPTIONS**

**SIZE:** Lever – 104 mm, Plate – 62×62 mm, Approx. Projection – 54 mm

**FINISH:** Aged Brass (Customised Finish), Powder Coated Black (Customised Finish), Satin Brass (Customised Finish), Unlacquered Brass (Customised Finish), Antique Bronze, Bright Chrome, Nickel Plated, Polished Brass