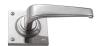

## PRODUCT DESCRIPTION

Interchangeability: Design-your-own Door Furniture
Domino "Type A" door levers, as shown here, can be assembled on
any Domino "Type A" furniture plate or on a push plate.

## **AVAILABLE OPTIONS**

**SIZE:** Lever – 104 mm, Plate – 62×62 mm, Approx. Projection – 54 mm

**FINISH:** Aged Brass (Customised Finish), Powder Coated Black (Customised Finish), Satin Brass (Customised Finish), Unlacquered Brass (Customised Finish), Antique Bronze, Bright Chrome, Nickel Plated, Polished Brass