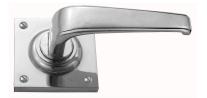

## PRODUCT DESCRIPTION

Interchangeability: Design-your-own Door Furniture
Domino "Type A" door levers, as shown here, can be assembled on
any Domino "Type A" furniture plate or on a push plate.

## **AVAILABLE OPTIONS**

**SIZE:** Lever – 104 mm, Plate – 62×62 mm, Approx. Projection – 54 mm

**FINISH:** Aged Brass (Customised Finish), Powder Coated Black (Customised Finish), Satin Brass (Customised Finish), Unlacquered Brass (Customised Finish), Antique Bronze, Bright Chrome, Nickel Plated, Polished Brass