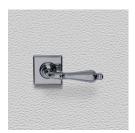

## CONTEMPORARY LEVER ASSEMBLY

SKU: L142+R03

Material: Solid Cast Brass

Unit: Set

## **PRODUCT DESCRIPTION**

To use this handle on doors with an existing 57mm diameter hole, purchase additional door hardware item 123 Interchangeability: Design-your-own Door Furniture Domino "Type A" door levers, as shown here, can be assembled on any Domino "Type A" furniture plate or on a push plate.

## **AVAILABLE OPTIONS**

**SIZE:** Lever – 110 mm, Rosette – 56×56 mm, Approx. Projection – 63 mm

**FINISH:** Aged Brass (Customised Finish), Powder Coated Black (Customised Finish), Satin Brass (Customised Finish), Unlacquered Brass (Customised Finish), Antique Bronze, Bright Chrome, Nickel Plated, Polished Brass