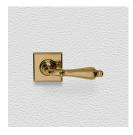

## CONTEMPORARY LEVER ASSEMBLY

SKU: L142+R03

Material: Solid Cast Brass

Unit: Set

## **PRODUCT DESCRIPTION**

To use this handle on doors with an existing 57mm diameter hole, purchase additional door hardware item 123 Interchangeability: Design-your-own Door Furniture Domino "Type A" door levers, as shown here, can be assembled on any Domino "Type A" furniture plate or on a push plate.

## **AVAILABLE OPTIONS**

**SIZE:** Lever – 110 mm, Rosette – 56×56 mm, Approx. Projection – 63 mm

**FINISH:** Aged Brass (Customised Finish), Powder Coated Black (Customised Finish), Satin Brass (Customised Finish), Unlacquered Brass (Customised Finish), Antique Bronze, Bright Chrome, Nickel Plated, Polished Brass