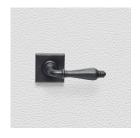

## CONTEMPORARY LEVER ASSEMBLY

SKU: L142+R03

Material: Solid Cast Brass

Unit: Set

## **PRODUCT DESCRIPTION**

To use this handle on doors with an existing 57mm diameter hole, purchase additional door hardware item 123 Interchangeability: Design-your-own Door Furniture Domino "Type A" door levers, as shown here, can be assembled on any Domino "Type A" furniture plate or on a push plate.

## **AVAILABLE OPTIONS**

**SIZE:** Lever – 110 mm, Rosette – 56×56 mm, Approx. Projection – 63 mm

**FINISH:** Aged Brass (Customised Finish), Powder Coated Black (Customised Finish), Satin Brass (Customised Finish), Unlacquered Brass (Customised Finish), Antique Bronze, Bright Chrome, Nickel Plated, Polished Brass