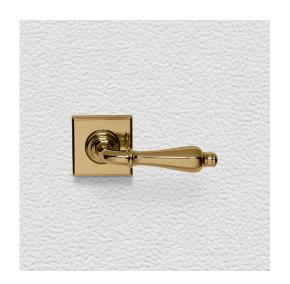

## CONTEMPORARY LEVER ASSEMBLY

SKU: L142+R03

Material: Solid Cast Brass

Unit: Set

## **PRODUCT DESCRIPTION**

To use this handle on doors with an existing 57mm diameter hole, purchase additional door hardware item 123 Interchangeability: Design-your-own Door Furniture Domino "Type A" door levers, as shown here, can be assembled on any Domino "Type A" furniture plate or on a push plate.

## **AVAILABLE OPTIONS**

**SIZE:** Lever – 110 mm, Rosette – 56×56 mm, Approx. Projection – 63 mm

**FINISH:** Aged Brass (Customised Finish), Powder Coated Black (Customised Finish), Satin Brass (Customised Finish), Unlacquered Brass (Customised Finish), Antique Bronze, Bright Chrome, Nickel Plated, Polished Brass