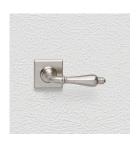

## CONTEMPORARY LEVER ASSEMBLY

SKU: L142+R03

Material: Solid Cast Brass

Unit: Set

## **PRODUCT DESCRIPTION**

To use this handle on doors with an existing 57mm diameter hole, purchase additional door hardware item 123 Interchangeability: Design-your-own Door Furniture Domino "Type A" door levers, as shown here, can be assembled on any Domino "Type A" furniture plate or on a push plate.

## **AVAILABLE OPTIONS**

**SIZE:** Lever – 110 mm, Rosette – 56×56 mm, Approx. Projection – 63 mm

**FINISH:** Aged Brass (Customised Finish), Powder Coated Black (Customised Finish), Satin Brass (Customised Finish), Unlacquered Brass (Customised Finish), Antique Bronze, Bright Chrome, Nickel Plated, Polished Brass