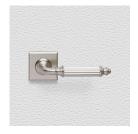

## **AVAILABLE OPTIONS**

**SIZE:** Lever – 137 mm, Rosette – 56×56 mm, Approx. Projection – 63 mm

**FINISH:** Aged Brass (Customised Finish), Powder Coated Black (Customised Finish), Satin Brass (Customised Finish), Unlacquered Brass (Customised Finish), Antique Bronze, Bright Chrome, Nickel Plated, Polished Brass