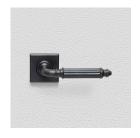

## **AVAILABLE OPTIONS**

**SIZE:** Lever – 137 mm, Rosette – 56×56 mm, Approx. Projection – 63 mm

**FINISH:** Aged Brass (Customised Finish), Powder Coated Black (Customised Finish), Satin Brass (Customised Finish), Unlacquered Brass (Customised Finish), Antique Bronze, Bright Chrome, Nickel Plated, Polished Brass