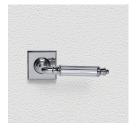

## **AVAILABLE OPTIONS**

**SIZE:** Lever – 137 mm, Rosette – 56×56 mm, Approx. Projection – 63 mm

**FINISH:** Aged Brass (Customised Finish), Powder Coated Black (Customised Finish), Satin Brass (Customised Finish), Unlacquered Brass (Customised Finish), Antique Bronze, Bright Chrome, Nickel Plated, Polished Brass