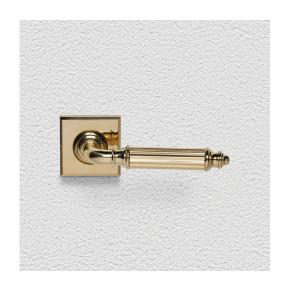

## CONTEMPORARY LEVER ASSEMBLY

SKU: L143+R03

Material: Solid Cast Brass

Unit: Set

## PRODUCT DESCRIPTION

To use this handle on doors with an existing 57mm diameter hole, purchase additional door hardware item 123 Interchangeability: Design-your-own Door Furniture Domino "Type A" door levers, as shown here, can be assembled on any Domino "Type A" furniture plate or on a push plate.

## **AVAILABLE OPTIONS**

**SIZE:** Lever – 137 mm, Rosette – 56×56 mm, Approx. Projection – 63 mm

**FINISH:** Aged Brass (Customised Finish), Powder Coated Black (Customised Finish), Satin Brass (Customised Finish), Unlacquered Brass (Customised Finish), Antique Bronze, Bright Chrome, Nickel Plated, Polished Brass