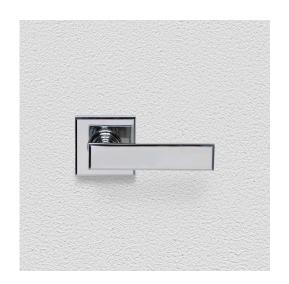

## **AVAILABLE OPTIONS**

**SIZE:** Lever – 115 mm, Rosette – 56×56 mm, Approx. Projection – 53 mm

**FINISH:** Aged Brass (Customised Finish), Powder Coated Black (Customised Finish), Satin Brass (Customised Finish), Unlacquered Brass (Customised Finish), Antique Bronze, Bright Chrome, Nickel Plated, Polished Brass, Satin Chrome