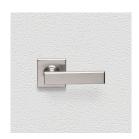

## **AVAILABLE OPTIONS**

**SIZE:** Lever – 115 mm, Rosette – 56×56 mm, Approx. Projection – 53 mm

**FINISH:** Aged Brass (Customised Finish), Powder Coated Black (Customised Finish), Satin Brass (Customised Finish), Unlacquered Brass (Customised Finish), Antique Bronze, Bright Chrome, Nickel Plated, Polished Brass, Satin Chrome