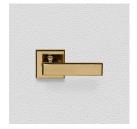

## CONTEMPORARY LEVER ASSEMBLY

SKU: L122+R03

Material: Solid Cast Brass

Unit: Set

## **PRODUCT DESCRIPTION**

To use this handle on doors with an existing 57mm diameter hole, purchase additional door hardware item 123 Interchangeability: Design-your-own Door Furniture Domino "Type A" door levers, as shown here, can be assembled on any Domino "Type A" furniture plate or on a push plate.

## **AVAILABLE OPTIONS**

**SIZE:** Lever – 115 mm, Rosette – 56×56 mm, Approx. Projection – 53 mm

**FINISH:** Aged Brass (Customised Finish), Powder Coated Black (Customised Finish), Satin Brass (Customised Finish), Unlacquered Brass (Customised Finish), Antique Bronze, Bright Chrome, Nickel Plated, Polished Brass, Satin Chrome