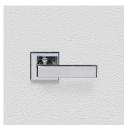

## **AVAILABLE OPTIONS**

**SIZE:** Lever – 115 mm, Rosette – 56×56 mm, Approx. Projection – 53 mm

**FINISH:** Aged Brass (Customised Finish), Powder Coated Black (Customised Finish), Satin Brass (Customised Finish), Unlacquered Brass (Customised Finish), Antique Bronze, Bright Chrome, Nickel Plated, Polished Brass, Satin Chrome