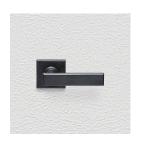

## **AVAILABLE OPTIONS**

**SIZE:** Lever – 115 mm, Rosette – 56×56 mm, Approx. Projection – 53 mm

**FINISH:** Aged Brass (Customised Finish), Powder Coated Black (Customised Finish), Satin Brass (Customised Finish), Unlacquered Brass (Customised Finish), Antique Bronze, Bright Chrome, Nickel Plated, Polished Brass, Satin Chrome