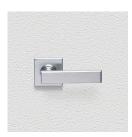

## **PRODUCT DESCRIPTION**

To use this handle on doors with an existing 57mm diameter hole, purchase additional door hardware item 123 Interchangeability: Design-your-own Door Furniture Domino "Type A" door levers, as shown here, can be assembled on any Domino "Type A" furniture plate or on a push plate.

## **AVAILABLE OPTIONS**

**SIZE:** Lever – 115 mm, Rosette – 56×56 mm, Approx. Projection – 53 mm

**FINISH:** Aged Brass (Customised Finish), Powder Coated Black (Customised Finish), Satin Brass (Customised Finish), Unlacquered Brass (Customised Finish), Antique Bronze, Bright Chrome, Nickel Plated, Polished Brass, Satin Chrome