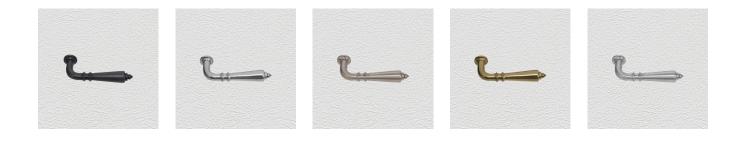

#### **AVAILABLE OPTIONS**

SIZE: L85 – Lever – 110 mm

**FINISH:** Aged Brass (Customised Finish), Powder Coated Black (Customised Finish), Satin Brass (Customised Finish), Antique Bronze, Bright Chrome, Nickel Plated, Polished Brass, Satin Chrome