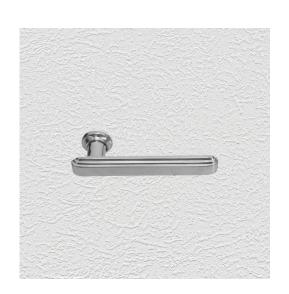

### **CONTEMPORARY LEVER ONLY**

SKU: L87 Material: Solid Cast Brass Unit: Pair

#### **PRODUCT DESCRIPTION**

Interchangeability: Design-your-own Door Furniture "Type A" lever, as shown here, can be assembled on any Domino "Type A" plate or on a push plate.

#### **AVAILABLE OPTIONS**

SIZE: L87 – Lever – 108 mm

**FINISH:** Aged Brass (Customised Finish), Powder Coated Black (Customised Finish), Satin Brass (Customised Finish), Antique Bronze, Bright Chrome, Nickel Plated, Polished Brass, Satin Chrome