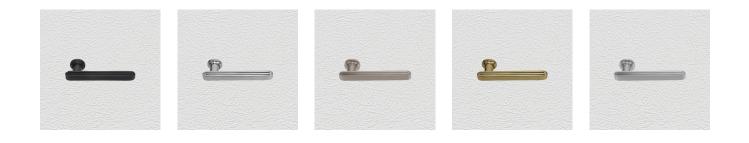

#### **AVAILABLE OPTIONS**

SIZE: L87 – Lever – 108 mm

**FINISH:** Aged Brass (Customised Finish), Powder Coated Black (Customised Finish), Satin Brass (Customised Finish), Antique Bronze, Bright Chrome, Nickel Plated, Polished Brass, Satin Chrome