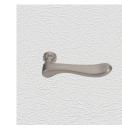

#### **AVAILABLE OPTIONS**

SIZE: L116 - Lever - 118 mm

**FINISH:** Aged Brass (Customised Finish), Powder Coated Black (Customised Finish), Satin Brass (Customised Finish), Antique Bronze, Bright Chrome, Nickel Plated, Polished Brass, Satin Chrome