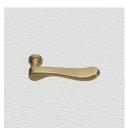

#### **AVAILABLE OPTIONS**

SIZE: L116 - Lever - 118 mm

**FINISH:** Aged Brass (Customised Finish), Powder Coated Black (Customised Finish), Satin Brass (Customised Finish), Antique Bronze, Bright Chrome, Nickel Plated, Polished Brass, Satin Chrome