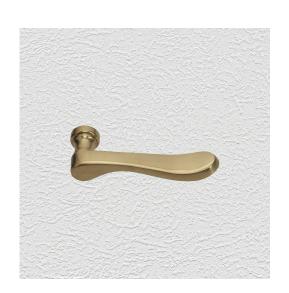

### **CONTEMPORARY LEVER ONLY**

SKU: L116 Material: Solid Cast Brass Unit: Pair

#### **PRODUCT DESCRIPTION**

Interchangeability: Design-your-own Door Furniture "Type A" lever, as shown here, can be assembled on any Domino "Type A" plate or on a push plate.

#### **AVAILABLE OPTIONS**

SIZE: L116 - Lever - 118 mm

**FINISH:** Aged Brass (Customised Finish), Powder Coated Black (Customised Finish), Satin Brass (Customised Finish), Antique Bronze, Bright Chrome, Nickel Plated, Polished Brass, Satin Chrome