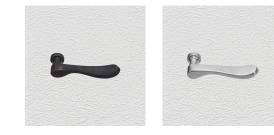

#### **AVAILABLE OPTIONS**

SIZE: L116 - Lever - 118 mm

**FINISH:** Aged Brass (Customised Finish), Powder Coated Black (Customised Finish), Satin Brass (Customised Finish), Antique Bronze, Bright Chrome, Nickel Plated, Polished Brass, Satin Chrome