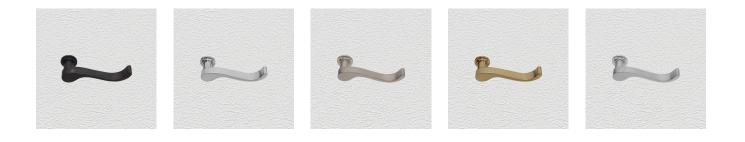

#### **AVAILABLE OPTIONS**

SIZE: L80 - Lever - 100 mm

**FINISH:** Aged Brass (Customised Finish), Powder Coated Black (Customised Finish), Satin Brass (Customised Finish), Antique Bronze, Bright Chrome, Nickel Plated, Polished Brass, Satin Chrome