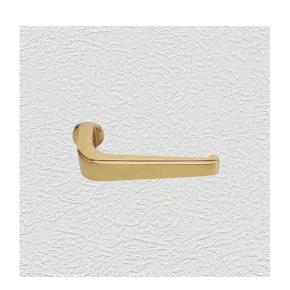

### **CONTEMPORARY LEVER ONLY**

SKU: L124 Material: Solid Cast Brass Unit: Pair

#### **PRODUCT DESCRIPTION**

Interchangeability: Design-your-own Door Furniture "Type A" lever, as shown here, can be assembled on any Domino "Type A" plate or on a push plate.

#### **AVAILABLE OPTIONS**

SIZE: L124 - Lever - 115 mm

**FINISH:** Aged Brass (Customised Finish), Powder Coated Black (Customised Finish), Satin Brass (Customised Finish), Antique Bronze, Bright Chrome, Nickel Plated, Polished Brass