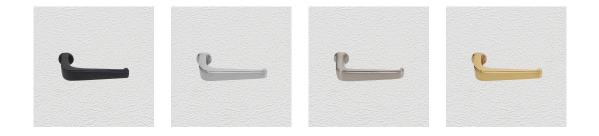

#### **AVAILABLE OPTIONS**

SIZE: L124 - Lever - 115 mm

**FINISH:** Aged Brass (Customised Finish), Powder Coated Black (Customised Finish), Satin Brass (Customised Finish), Antique Bronze, Bright Chrome, Nickel Plated, Polished Brass