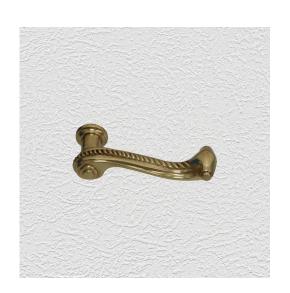

### **CONTEMPORARY LEVER ONLY**

SKU: L83 Material: Solid Cast Brass Unit: Pair

#### **PRODUCT DESCRIPTION**

Interchangeability: Design-your-own Door Furniture "Type A" lever, as shown here, can be assembled on any Domino "Type A" plate or on a push plate.

#### **AVAILABLE OPTIONS**

SIZE: L83 – Lever – 102 mm

**FINISH:** Aged Brass (Customised Finish), Powder Coated Black (Customised Finish), Satin Brass (Customised Finish), Antique Bronze, Nickel Plated, Polished Brass