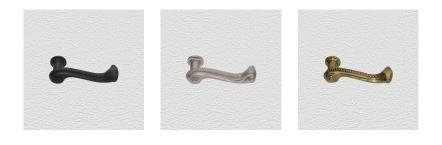

#### **AVAILABLE OPTIONS**

SIZE: L83 – Lever – 102 mm

**FINISH:** Aged Brass (Customised Finish), Powder Coated Black (Customised Finish), Satin Brass (Customised Finish), Antique Bronze, Nickel Plated, Polished Brass