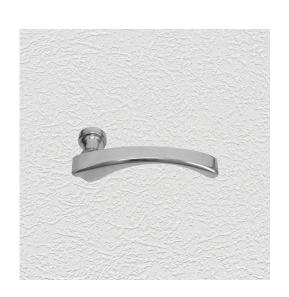

### **CONTEMPORARY LEVER ONLY**

SKU: L102 Material: Solid Cast Brass Unit: Pair

#### **PRODUCT DESCRIPTION**

Interchangeability: Design-your-own Door Furniture "Type A" lever, as shown here, can be assembled on any Domino "Type A" plate or on a push plate.

#### **AVAILABLE OPTIONS**

SIZE: L102 - Lever - 120 mm

**FINISH:** Aged Brass (Customised Finish), Antique Bronze (Customised Finish), Powder Coated Black (Customised Finish), Satin Brass (Customised Finish), Bright Chrome, Nickel Plated, Polished Brass, Satin Chrome