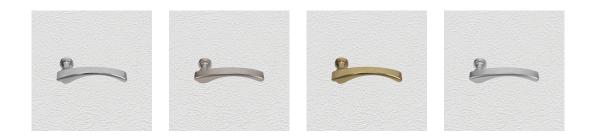

#### **AVAILABLE OPTIONS**

SIZE: L102 - Lever - 120 mm

**FINISH:** Aged Brass (Customised Finish), Antique Bronze (Customised Finish), Powder Coated Black (Customised Finish), Satin Brass (Customised Finish), Bright Chrome, Nickel Plated, Polished Brass, Satin Chrome