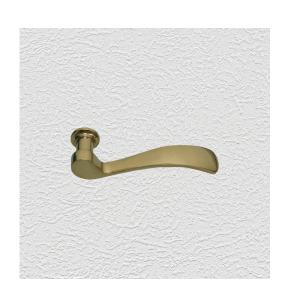

### **CONTEMPORARY LEVER ONLY**

SKU: L94 Material: Solid Cast Brass Unit: Pair

#### **PRODUCT DESCRIPTION**

Interchangeability: Design-your-own Door Furniture "Type A" lever, as shown here, can be assembled on any Domino "Type A" plate or on a push plate.

#### **AVAILABLE OPTIONS**

**SIZE:** L94 – Lever – 120 mm

**FINISH:** Aged Brass (Customised Finish), Antique Bronze (Customised Finish), Powder Coated Black (Customised Finish), Satin Brass (Customised Finish), Unlacquered Brass (Customised Finish), Polished Brass