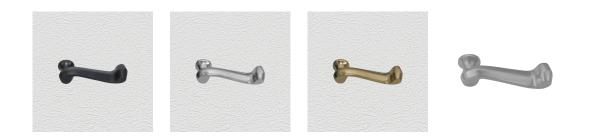

#### **AVAILABLE OPTIONS**

SIZE: L82 – Lever – 100 mm

**FINISH:** Aged Brass (Customised Finish), Powder Coated Black (Customised Finish), Satin Brass (Customised Finish), Unlacquered Brass (Customised Finish), Antique Bronze, Bright Chrome, Polished Brass, Satin Chrome