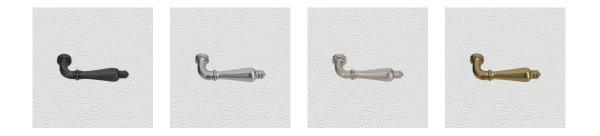

#### **AVAILABLE OPTIONS**

SIZE: L142 - Lever - 110 mm

**FINISH:** Aged Brass (Customised Finish), Powder Coated Black (Customised Finish), Satin Brass (Customised Finish), Antique Bronze, Bright Chrome, Nickel Plated, Polished Brass