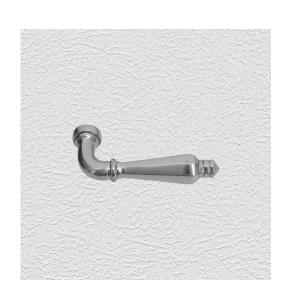

#### **PRODUCT DESCRIPTION**

Interchangeability: Design-your-own Door Furniture "Type A" lever, as shown here, can be assembled on any Domino "Type A" plate or on a push plate.

#### **AVAILABLE OPTIONS**

SIZE: L142 - Lever - 110 mm

**FINISH:** Aged Brass (Customised Finish), Powder Coated Black (Customised Finish), Satin Brass (Customised Finish), Antique Bronze, Bright Chrome, Nickel Plated, Polished Brass