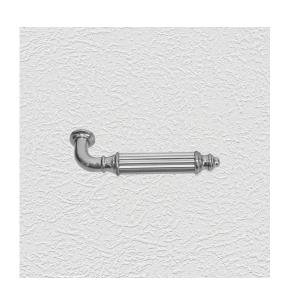

### **CONTEMPORARY LEVER ONLY**

SKU: L143 Material: Solid Cast Brass Unit: Pair

#### **PRODUCT DESCRIPTION**

Interchangeability: Design-your-own Door Furniture "Type A" lever, as shown here, can be assembled on any Domino "Type A" plate or on a push plate.

#### **AVAILABLE OPTIONS**

SIZE: L143 - Lever - 137 mm

**FINISH:** Aged Brass (Customised Finish), Powder Coated Black (Customised Finish), Satin Brass (Customised Finish), Antique Bronze, Bright Chrome, Nickel Plated, Polished Brass