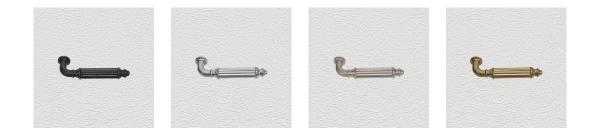

#### **AVAILABLE OPTIONS**

SIZE: L143 - Lever - 137 mm

**FINISH:** Aged Brass (Customised Finish), Powder Coated Black (Customised Finish), Satin Brass (Customised Finish), Antique Bronze, Bright Chrome, Nickel Plated, Polished Brass