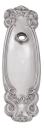

## **CONTEMPORARY PLATE**

SKU: P2100

Material: Solid Cast Brass

Unit: Pair

## PRODUCT DESCRIPTION

Interchangeability: Design-your-own door furniture

Domino "Type A" plates, as shown here, can be assembled with any

Domino lever or knob.

We can machine a keyhole and supply fittings with/without a privacy snib to suit any new/pre-existing Lock.

## **AVAILABLE OPTIONS**

**SIZE:** P2100 – 181 x 58 mm (Special Order Only), P8000 – 255 x 68 mm

**FINISH:** Aged Brass (Customised Finish), Powder Coated Black (Customised Finish), Satin Brass (Customised Finish), Unlacquered Brass (Customised Finish), Antique Bronze, Nickel Plated, Polished Brass