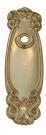

## **CONTEMPORARY PLATE**

SKU: P2100

Material: Solid Cast Brass

Unit: Pair

## PRODUCT DESCRIPTION

Interchangeability: Design-your-own door furniture

Domino "Type A" plates, as shown here, can be assembled with any

Domino lever or knob.

We can machine a keyhole and supply fittings with/without a privacy snib to suit any new/pre-existing Lock.

## **AVAILABLE OPTIONS**

**SIZE:** P2100 – 181 x 58 mm (Special Order Only), P8000 – 255 x 68 mm

**FINISH:** Aged Brass (Customised Finish), Powder Coated Black (Customised Finish), Satin Brass (Customised Finish), Unlacquered Brass (Customised Finish), Antique Bronze, Nickel Plated, Polished Brass