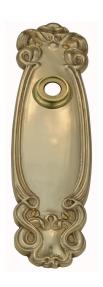

## **CONTEMPORARY PLATE**

SKU: P2100

Material: Solid Cast Brass

Unit: Pair

## PRODUCT DESCRIPTION

Interchangeability: Design-your-own door furniture

Domino "Type A" plates, as shown here, can be assembled with any

Domino lever or knob.

We can machine a keyhole and supply fittings with/without a privacy snib to suit any new/pre-existing Lock.

## **AVAILABLE OPTIONS**

**SIZE:** P2100 – 181 x 58 mm (Special Order Only), P8000 – 255 x 68 mm

**FINISH:** Aged Brass (Customised Finish), Powder Coated Black (Customised Finish), Satin Brass (Customised Finish), Unlacquered Brass (Customised Finish), Antique Bronze, Nickel Plated, Polished Brass