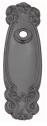

## **CONTEMPORARY PLATE**

SKU: P2100

Material: Solid Cast Brass

Unit: Pair

## PRODUCT DESCRIPTION

Interchangeability: Design-your-own door furniture

Domino "Type A" plates, as shown here, can be assembled with any

Domino lever or knob.

We can machine a keyhole and supply fittings with/without a privacy snib to suit any new/pre-existing Lock.

## **AVAILABLE OPTIONS**

**SIZE:** P2100 – 181 x 58 mm (Special Order Only), P8000 – 255 x 68 mm

**FINISH:** Aged Brass (Customised Finish), Powder Coated Black (Customised Finish), Satin Brass (Customised Finish), Unlacquered Brass (Customised Finish), Antique Bronze, Nickel Plated, Polished Brass