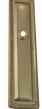

### **CONTEMPORARY PLATE**

SKU: P2400 Lead time: 6 - 8 Weeks by Air Material: Solid Cast Brass Unit: Pair

#### **PRODUCT DESCRIPTION**

Interchangeability : Design-your-own door furniture Domino "Type A" plates, as shown here, can be assembled with any Domino lever or knob.

We can machine a keyhole and supply fittings with/without a privacy snib to suit any new/pre-existing Lock.

#### **AVAILABLE OPTIONS**

**SIZE:** P2400 – 285 x 74 mm

**FINISH:** Aged Brass (Customised Finish), Powder Coated Black (Customised Finish), Satin Brass (Customised Finish), Unlacquered Brass (Customised Finish), Antique Bronze, Nickel Plated, Polished Brass

**KEYHOLES:** No Keyhole, Privacy – 57.0 mm, Oval Cylinder – 64.0 mm, Customised Keyhole