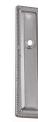

### **CONTEMPORARY PLATE**

SKU: P2400 Lead time: 6 - 8 Weeks by Air Material: Solid Cast Brass Unit: Pair

#### **PRODUCT DESCRIPTION**

Interchangeability : Design-your-own door furniture Domino "Type A" plates, as shown here, can be assembled with any Domino lever or knob.

We can machine a keyhole and supply fittings with/without a privacy snib to suit any new/pre-existing Lock.

#### **AVAILABLE OPTIONS**

**SIZE:** P2400 – 285 x 74 mm

**FINISH:** Aged Brass (Customised Finish), Powder Coated Black (Customised Finish), Satin Brass (Customised Finish), Unlacquered Brass (Customised Finish), Antique Bronze, Nickel Plated, Polished Brass

**KEYHOLES:** No Keyhole, Privacy – 57.0 mm, Oval Cylinder – 64.0 mm, Customised Keyhole