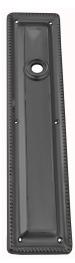

### **CONTEMPORARY PLATE**

SKU: P2400 Lead time: 6 - 8 Weeks by Air Material: Solid Cast Brass Unit: Pair

#### **PRODUCT DESCRIPTION**

Interchangeability : Design-your-own door furniture Domino "Type A" plates, as shown here, can be assembled with any Domino lever or knob.

We can machine a keyhole and supply fittings with/without a privacy snib to suit any new/pre-existing Lock.

#### **AVAILABLE OPTIONS**

**SIZE:** P2400 – 285 x 74 mm

**FINISH:** Aged Brass (Customised Finish), Powder Coated Black (Customised Finish), Satin Brass (Customised Finish), Unlacquered Brass (Customised Finish), Antique Bronze, Nickel Plated, Polished Brass

**KEYHOLES:** No Keyhole, Privacy – 57.0 mm, Oval Cylinder – 64.0 mm, Customised Keyhole