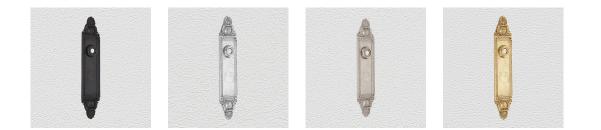

#### **AVAILABLE OPTIONS**

SIZE: P2435 - 340 x 70 mm

**FINISH:** Aged Brass (Customised Finish), Powder Coated Black (Customised Finish), Satin Brass (Customised Finish), Unlacquered Brass (Customised Finish), Antique Bronze, Bright Chrome, Nickel Plated, Polished Brass