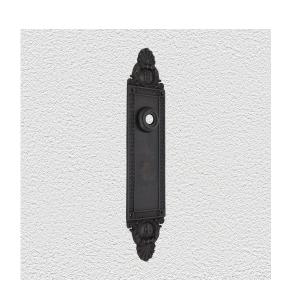

### **CONTEMPORARY PLATE**

SKU: P2435 Material: Solid Cast Brass Unit: Pair

#### **PRODUCT DESCRIPTION**

Interchangeability : Design-your-own door furniture Domino "Type A" plates, as shown here, can be assembled with any Domino lever or knob.

We can machine a keyhole and supply fittings with/without a privacy snib to suit any new/pre-existing Lock.

#### **AVAILABLE OPTIONS**

SIZE: P2435 - 340 x 70 mm

**FINISH:** Aged Brass (Customised Finish), Powder Coated Black (Customised Finish), Satin Brass (Customised Finish), Unlacquered Brass (Customised Finish), Antique Bronze, Bright Chrome, Nickel Plated, Polished Brass

**KEYHOLES:** No Keyhole, Euro – 47.6 mm, Euro – 48.5 mm, Euro – 85.0 mm, Privacy – 57.0 mm, Skeleton Key – 57.0 mm, Oval Cylinder – 64.0 mm, Customised Keyhole