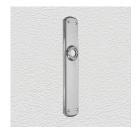

## **AVAILABLE OPTIONS**

**SIZE:** P3220 – 150 x 45 mm (BC and PB Finish only), P3240 – 200 x 45 mm, P3260 – 240 x 45 mm\*, P3270 – 240 x 63 mm, P3280 – 272 x 72 mm (BC and NP Finishes Only), P3290 – 300 x 63 mm

**FINISH:** Aged Brass (Customised Finish), Antique Bronze (Customised Finish), Powder Coated Black (Customised Finish), Satin Brass (Customised Finish), Unlacquered Brass (Customised Finish), Bright Chrome, Nickel Plated, Polished Brass, Satin Chrome