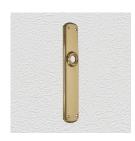

## **AVAILABLE OPTIONS**

**SIZE:** P3220 – 150 x 45 mm (BC and PB Finish only), P3240 – 200 x 45 mm, P3260 – 240 x 45 mm\*, P3270 – 240 x 63 mm, P3280 – 272 x 72 mm (BC and NP Finishes Only), P3290 – 300 x 63 mm

**FINISH:** Aged Brass (Customised Finish), Antique Bronze (Customised Finish), Powder Coated Black (Customised Finish), Satin Brass (Customised Finish), Unlacquered Brass (Customised Finish), Bright Chrome, Nickel Plated, Polished Brass, Satin Chrome