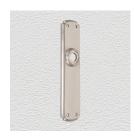

## **AVAILABLE OPTIONS**

**SIZE:** P3220 – 150 x 45 mm (BC and PB Finish only), P3240 – 200 x 45 mm, P3260 – 240 x 45 mm\*, P3270 – 240 x 63 mm, P3280 – 272 x 72 mm (BC and NP Finishes Only), P3290 – 300 x 63 mm

**FINISH:** Aged Brass (Customised Finish), Antique Bronze (Customised Finish), Powder Coated Black (Customised Finish), Satin Brass (Customised Finish), Unlacquered Brass (Customised Finish), Bright Chrome, Nickel Plated, Polished Brass, Satin Chrome