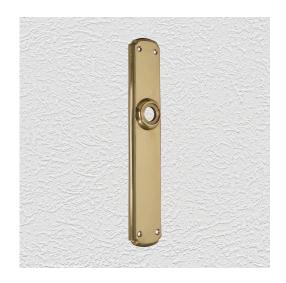

## **CONTEMPORARY PLATE**

SKU: P3220

Material: Solid Cast Brass

Unit: Pair

## PRODUCT DESCRIPTION

Projection - 13 mm \*PS is non-standard on this plate Interhangeability

Domino "Type A" plates, as shown here, can be assembled with any Domino lever or knob.

We can machine a keyhole and supply fittings with/without a privacy snib to suit any new/pre-existing Lock.

## **AVAILABLE OPTIONS**

**SIZE:** P3220 – 150 x 45 mm (BC and PB Finish only), P3240 – 200 x 45 mm, P3260 – 240 x 45 mm\*, P3270 – 240 x 63 mm, P3280 – 272 x 72 mm (BC and NP Finishes Only), P3290 – 300 x 63 mm