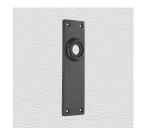

## **CONTEMPORARY PLATE**

SKU: P1200

Material: Solid Cast Brass

Unit: Pair

## **AVAILABLE OPTIONS**

**SIZE:** P1200 – 150 x 34 mm (AB,BC and PB Finishes Only), P1210 – 150 x 40 mm, P1220 – 200 x 29 mm (BC,PB,SC and NP Finshes Only), P1230 – 200 x 34 mm (PB Finish Only), P1239 – 150 x 50 mm (PB Finish Only), P1240 – 200 x 50 mm (BC and SC Finishes Only), P1270 – 240 x 63 mm (AB, NP and PB Finshes Only), P1293 – 300 x 75 mm