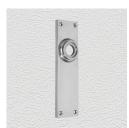

## **CONTEMPORARY PLATE**

SKU: P1200

Material: Solid Cast Brass

Unit: Pair

## **AVAILABLE OPTIONS**

**SIZE:** P1200 – 150 x 34 mm (AB,BC and PB Finishes Only), P1210 – 150 x 40 mm, P1220 – 200 x 29 mm (BC,PB,SC and NP Finshes Only), P1230 – 200 x 34 mm (PB Finish Only), P1239 – 150 x 50 mm (PB Finish Only), P1240 – 200 x 50 mm (BC and SC Finishes Only), P1270 – 240 x 63 mm (AB, NP and PB Finshes Only), P1293 – 300 x 75 mm

**FINISH:** Aged Brass (Customised Finish), Powder Coated Black (Customised Finish), Satin Brass (Customised Finish), Unlacquered Brass (Customised Finish), Antique Bronze, Bright Chrome, Nickel Plated, Polished Brass, Satin Chrome