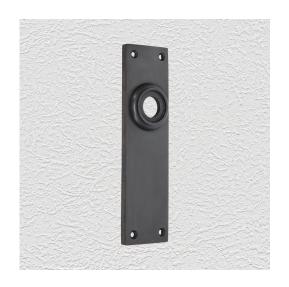

## **CONTEMPORARY PLATE**

SKU: P1200

Material: Solid Cast Brass

Unit: Pair

## **PRODUCT DESCRIPTION**

Interhangeability

Domino "Type A" plates, as shown here, can be assembled with any "Type B" knob or lever in our range.

We can machine a keyhole and supply fittings with/without a privacy snib to suit any new/pre-existing Lock.

## **AVAILABLE OPTIONS**

**SIZE:** P1200 – 150 x 34 mm (AB,BC and PB Finishes Only), P1210 – 150 x 40 mm, P1220 – 200 x 29 mm (BC,PB,SC and NP Finshes Only), P1230 – 200 x 34 mm (PB Finish Only), P1239 – 150 x 50 mm (PB Finish Only), P1240 – 200 x 50 mm (BC and SC Finishes Only), P1270 – 240 x 63 mm (AB, NP and PB Finshes Only), P1293 – 300 x 75 mm