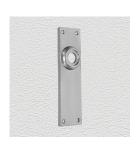

## **CONTEMPORARY PLATE**

SKU: P1200

Material: Solid Cast Brass

Unit: Pair

## **PRODUCT DESCRIPTION**

Interhangeability

Domino "Type A" plates, as shown here, can be assembled with any "Type B" knob or lever in our range.

We can machine a keyhole and supply fittings with/without a privacy snib to suit any new/pre-existing Lock.

## **AVAILABLE OPTIONS**

**SIZE:** P1200 – 150 x 34 mm (AB,BC and PB Finishes Only), P1210 – 150 x 40 mm, P1220 – 200 x 29 mm (BC,PB,SC and NP Finshes Only), P1230 – 200 x 34 mm (PB Finish Only), P1239 – 150 x 50 mm (PB Finish Only), P1240 – 200 x 50 mm (BC and SC Finishes Only), P1270 – 240 x 63 mm (AB, NP and PB Finshes Only), P1293 – 300 x 75 mm

**FINISH:** Aged Brass (Customised Finish), Powder Coated Black (Customised Finish), Satin Brass (Customised Finish), Unlacquered Brass (Customised Finish), Antique Bronze, Bright Chrome, Nickel Plated, Polished Brass, Satin Chrome

**KEYHOLES:** No Keyhole, Euro – 47.6 mm, Euro – 48.5 mm, Privacy – 57.0 mm, Skeleton Key – 57.0 mm, Oval Cylinder – 64.0 mm, Customised Keyhole