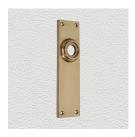

## **CONTEMPORARY PLATE**

SKU: P1200

Material: Solid Cast Brass

Unit: Pair

## **PRODUCT DESCRIPTION**

Interhangeability

Domino "Type A" plates, as shown here, can be assembled with any "Type B" knob or lever in our range.

We can machine a keyhole and supply fittings with/without a privacy snib to suit any new/pre-existing Lock.

## **AVAILABLE OPTIONS**

**SIZE:** P1200 – 150 x 34 mm (AB,BC and PB Finishes Only), P1210 – 150 x 40 mm, P1220 – 200 x 29 mm (BC,PB,SC and NP Finshes Only), P1230 – 200 x 34 mm (PB Finish Only), P1239 – 150 x 50 mm (PB Finish Only), P1240 – 200 x 50 mm (BC and SC Finishes Only), P1270 – 240 x 63 mm (AB, NP and PB Finshes Only), P1293 – 300 x 75 mm

**FINISH:** Aged Brass (Customised Finish), Powder Coated Black (Customised Finish), Satin Brass (Customised Finish), Unlacquered Brass (Customised Finish), Antique Bronze, Bright Chrome, Nickel Plated, Polished Brass, Satin Chrome

**KEYHOLES:** No Keyhole, Euro – 47.6 mm, Euro – 48.5 mm, Privacy – 57.0 mm, Skeleton Key – 57.0 mm, Oval Cylinder – 64.0 mm, Customised Keyhole