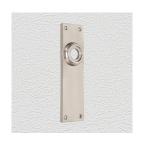

## **CONTEMPORARY PLATE**

SKU: P1200

Material: Solid Cast Brass

Unit: Pair

## **AVAILABLE OPTIONS**

**SIZE:** P1200 – 150 x 34 mm (AB,BC and PB Finishes Only), P1210 – 150 x 40 mm, P1220 – 200 x 29 mm (BC,PB,SC and NP Finshes Only), P1230 – 200 x 34 mm (PB Finish Only), P1239 – 150 x 50 mm (PB Finish Only), P1240 – 200 x 50 mm (BC and SC Finishes Only), P1270 – 240 x 63 mm (AB, NP and PB Finshes Only), P1293 – 300 x 75 mm

**FINISH:** Aged Brass (Customised Finish), Powder Coated Black (Customised Finish), Satin Brass (Customised Finish), Unlacquered Brass (Customised Finish), Antique Bronze, Bright Chrome, Nickel Plated, Polished Brass, Satin Chrome