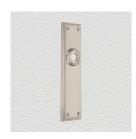

## CONTEMPORARY PLATE

SKU: P4210

Material: Solid Cast Brass

Unit: Pair

## PRODUCT DESCRIPTION

Interchangeability: Design-your-own door furniture

Domino "Type A" plates, as shown here, can be assembled with any

Domino lever or knob.

We can machine a keyhole and supply fittings with/without a privacy snib to suit any new/pre-existing Lock.

**FINISH:** Aged Brass (Customised Finish), Powder Coated Black (Customised Finish), Satin Brass (Customised Finish), Unlacquered Brass (Customised Finish), Antique Bronze, Bright Chrome, Nickel Plated, Polished Brass, Satin Chrome