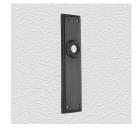

## CONTEMPORARY PLATE

SKU: P4210

Material: Solid Cast Brass

Unit: Pair

## PRODUCT DESCRIPTION

Interchangeability: Design-your-own door furniture

Domino "Type A" plates, as shown here, can be assembled with any

Domino lever or knob.

We can machine a keyhole and supply fittings with/without a privacy snib to suit any new/pre-existing Lock.

**FINISH:** Aged Brass (Customised Finish), Powder Coated Black (Customised Finish), Satin Brass (Customised Finish), Unlacquered Brass (Customised Finish), Antique Bronze, Bright Chrome, Nickel Plated, Polished Brass, Satin Chrome