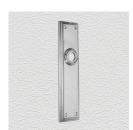

## CONTEMPORARY PLATE

SKU: P4210

Material: Solid Cast Brass

Unit: Pair

## PRODUCT DESCRIPTION

Interchangeability: Design-your-own door furniture

Domino "Type A" plates, as shown here, can be assembled with any

Domino lever or knob.

We can machine a keyhole and supply fittings with/without a privacy snib to suit any new/pre-existing Lock.

**KEYHOLES:** No Keyhole, Euro – 47.6 mm, Euro – 48.5 mm, Euro – 85.0 mm, Privacy – 57.0 mm, Skeleton Key – 57.0 mm, Oval Cylinder – 64.0 mm, Customised Keyhole