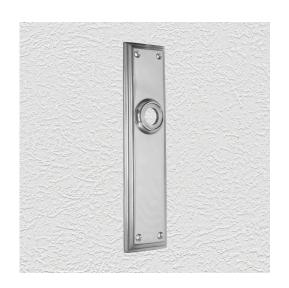

## CONTEMPORARY PLATE

SKU: P4210

Material: Solid Cast Brass

Unit: Pair

## PRODUCT DESCRIPTION

Interchangeability: Design-your-own door furniture

Domino "Type A" plates, as shown here, can be assembled with any

Domino lever or knob.

We can machine a keyhole and supply fittings with/without a privacy snib to suit any new/pre-existing Lock.

## **AVAILABLE OPTIONS**

**SIZE:** P4210 – 100 x 50 mm (No Keyhole Only), P4220 – 150 x 50 mm, P4230 – 150 x 57 mm (PB Finish Only), P4240 – 200 x 50 mm, P4260 – 240 x 45 mm\*, P4270 – 240 x 63 mm, P4290 – 300 x 63 mm, P4293 – 300 x 75 mm, P4295 – 350 x 63 mm, P4297 – 450 x 63 mm