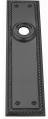

## **CONTEMPORARY PLATE**

SKU: P5240

Material: Solid Cast Brass

Unit: Pair

## **PRODUCT DESCRIPTION**

Interchangeability: Design-your-own door furniture

Domino "Type A" plates, as shown here, can be assembled with any

Domino lever or knob.

We can machine a keyhole and supply fittings with/without a privacy snib to suit any new/pre-existing Lock.

## **AVAILABLE OPTIONS**

**SIZE:** P5240 – 200 x 52 mm, P5270 – 240 x 63 mm, P5290 – 300 x 63 mm, P5293 – 300 x 75 mm

**FINISH:** Aged Brass (Customised Finish), Powder Coated Black (Customised Finish), Satin Brass (Customised Finish), Unlacquered Brass (Customised Finish), Antique Bronze, Nickel Plated, Polished Brass