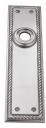

## **CONTEMPORARY PLATE**

SKU: P5240

Material: Solid Cast Brass

Unit: Pair

## **PRODUCT DESCRIPTION**

Interchangeability: Design-your-own door furniture

Domino "Type A" plates, as shown here, can be assembled with any

Domino lever or knob.

We can machine a keyhole and supply fittings with/without a privacy snib to suit any new/pre-existing Lock.

## **AVAILABLE OPTIONS**

**SIZE:** P5240 – 200 x 52 mm, P5270 – 240 x 63 mm, P5290 – 300 x 63 mm, P5293 – 300 x 75 mm

**FINISH:** Aged Brass (Customised Finish), Powder Coated Black (Customised Finish), Satin Brass (Customised Finish), Unlacquered Brass (Customised Finish), Antique Bronze, Nickel Plated, Polished Brass