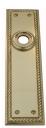

## **CONTEMPORARY PLATE**

SKU: P5240

Material: Solid Cast Brass

Unit: Pair

## **PRODUCT DESCRIPTION**

Interchangeability: Design-your-own door furniture

Domino "Type A" plates, as shown here, can be assembled with any

Domino lever or knob.

We can machine a keyhole and supply fittings with/without a privacy snib to suit any new/pre-existing Lock.

## **AVAILABLE OPTIONS**

**SIZE:** P5240 – 200 x 52 mm, P5270 – 240 x 63 mm, P5290 – 300 x 63 mm, P5293 – 300 x 75 mm

**FINISH:** Aged Brass (Customised Finish), Powder Coated Black (Customised Finish), Satin Brass (Customised Finish), Unlacquered Brass (Customised Finish), Antique Bronze, Nickel Plated, Polished Brass