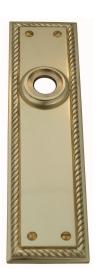

## **CONTEMPORARY PLATE**

SKU: P5240

Material: Solid Cast Brass

Unit: Pair

## **PRODUCT DESCRIPTION**

Interchangeability: Design-your-own door furniture

Domino "Type A" plates, as shown here, can be assembled with any

Domino lever or knob.

We can machine a keyhole and supply fittings with/without a privacy snib to suit any new/pre-existing Lock.

## **AVAILABLE OPTIONS**

**SIZE:** P5240 – 200 x 52 mm, P5270 – 240 x 63 mm, P5290 – 300 x 63 mm, P5293 – 300 x 75 mm

**FINISH:** Aged Brass (Customised Finish), Powder Coated Black (Customised Finish), Satin Brass (Customised Finish), Unlacquered Brass (Customised Finish), Antique Bronze, Nickel Plated, Polished Brass