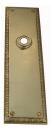

## **CONTEMPORARY PLATE**

SKU: P5132

Material: Solid Cast Brass

Unit: Pair

## PRODUCT DESCRIPTION

Interhangeability

Domino "Type A" plates, as shown here, can be assembled with any Domino lever or knob.

We can machine a keyhole and supply fittings with/without a privacy snib to suit any new/pre-existing Lock.

## **AVAILABLE OPTIONS**

**SIZE:** P5132 - 255 x 70 mm, P5136 - 450 x 70 mm

**FINISH:** Aged Brass (Customised Finish), Powder Coated Black (Customised Finish), Satin Brass (Customised Finish), Unlacquered Brass (Customised Finish), Antique Bronze, Nickel Plated, Polished Brass