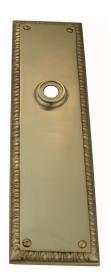

## **CONTEMPORARY PLATE**

SKU: P5132

Material: Solid Cast Brass

Unit: Pair

## PRODUCT DESCRIPTION

Interhangeability

Domino "Type A" plates, as shown here, can be assembled with any Domino lever or knob.

We can machine a keyhole and supply fittings with/without a privacy snib to suit any new/pre-existing Lock.

## **AVAILABLE OPTIONS**

**SIZE:** P5132 - 255 x 70 mm, P5136 - 450 x 70 mm

**FINISH:** Aged Brass (Customised Finish), Powder Coated Black (Customised Finish), Satin Brass (Customised Finish), Unlacquered Brass (Customised Finish), Antique Bronze, Nickel Plated, Polished Brass