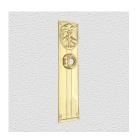

## **CONTEMPORARY PLATE**

SKU: P5700

Material: Solid Cast Brass

Unit: Pair

## PRODUCT DESCRIPTION

Interchangeability: Design-your-own door furniture Domino "Type A" plates, as shown here, can be assembled with any Domino lever or knob.

We can machine a keyhole and supply fittings with/without a privacy snib to suit any new/pre-existing Lock.

## **AVAILABLE OPTIONS**

**SIZE:** P5700 - 255 x 65 mm

**FINISH:** Aged Brass (Customised Finish), Powder Coated Black (Customised Finish), Satin Brass (Customised Finish), Unlacquered Brass (Customised Finish), Antique Bronze, Polished Brass