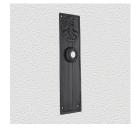

## **CONTEMPORARY PLATE**

SKU: P5700

Material: Solid Cast Brass

Unit: Pair

## PRODUCT DESCRIPTION

Interchangeability: Design-your-own door furniture Domino "Type A" plates, as shown here, can be assembled with any Domino lever or knob.

We can machine a keyhole and supply fittings with/without a privacy snib to suit any new/pre-existing Lock.

## **AVAILABLE OPTIONS**

**SIZE:** P5700 - 255 x 65 mm

**FINISH:** Aged Brass (Customised Finish), Powder Coated Black (Customised Finish), Satin Brass (Customised Finish), Unlacquered Brass (Customised Finish), Antique Bronze, Polished Brass