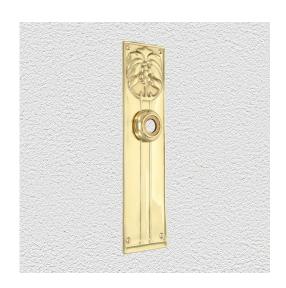

## **CONTEMPORARY PLATE**

SKU: P5700

Material: Solid Cast Brass

Unit: Pair

## PRODUCT DESCRIPTION

Interchangeability: Design-your-own door furniture Domino "Type A" plates, as shown here, can be assembled with any Domino lever or knob.

We can machine a keyhole and supply fittings with/without a privacy snib to suit any new/pre-existing Lock.

## **AVAILABLE OPTIONS**

**SIZE:** P5700 - 255 x 65 mm

**FINISH:** Aged Brass (Customised Finish), Powder Coated Black (Customised Finish), Satin Brass (Customised Finish), Unlacquered Brass (Customised Finish), Antique Bronze, Polished Brass