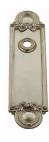

## **AVAILABLE OPTIONS**

**SIZE:** P5912 - 215 x 58 mm, P5914 - 285 x 75 mm\*

**FINISH:** Aged Brass (Customised Finish), Powder Coated Black (Customised Finish), Satin Brass (Customised Finish), Unlacquered Brass (Customised Finish), Antique Bronze, Nickel Plated, Polished Brass