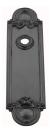

## **AVAILABLE OPTIONS**

**SIZE:** P5912 - 215 x 58 mm, P5914 - 285 x 75 mm\*

**FINISH:** Aged Brass (Customised Finish), Powder Coated Black (Customised Finish), Satin Brass (Customised Finish), Unlacquered Brass (Customised Finish), Antique Bronze, Nickel Plated, Polished Brass