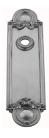

## **AVAILABLE OPTIONS**

**SIZE:** P5912 - 215 x 58 mm, P5914 - 285 x 75 mm\*

**FINISH:** Aged Brass (Customised Finish), Powder Coated Black (Customised Finish), Satin Brass (Customised Finish), Unlacquered Brass (Customised Finish), Antique Bronze, Nickel Plated, Polished Brass