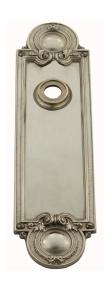

## **CONTEMPORARY PLATE**

SKU: P5912

Material: Solid Cast Brass

Unit: Pair

## **PRODUCT DESCRIPTION**

\*Keyholes on this plate are customised ,br>Interhangeability

Domino "Type A" plates, as shown here, can be assembled with any Domino lever or knob.

We can machine a keyhole and supply fittings with/without a privacy snib to suit any new/pre-existing Lock.

## **AVAILABLE OPTIONS**

**SIZE:** P5912 - 215 x 58 mm, P5914 - 285 x 75 mm\*

**FINISH:** Aged Brass (Customised Finish), Powder Coated Black (Customised Finish), Satin Brass (Customised Finish), Unlacquered Brass (Customised Finish), Antique Bronze, Nickel Plated, Polished Brass