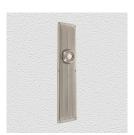

## **AVAILABLE OPTIONS**

**SIZE:** P7291 - 275 x 65 mm

**FINISH:** Aged Brass (Customised Finish), Powder Coated Black (Customised Finish), Satin Brass (Customised Finish), Unlacquered Brass (Customised Finish), Antique Bronze, Nickel Plated, Polished Brass