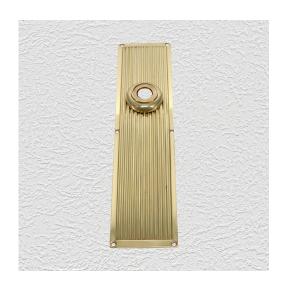

## **CONTEMPORARY PLATE**

SKU: P7291

Material: Solid Cast Brass

Unit: Pair

## PRODUCT DESCRIPTION

Interchangeability: Design-your-own door furniture

Domino "Type A" plates, as shown here, can be assembled with any

Domino lever or knob.

We can machine a keyhole and supply fittings with/without a privacy snib to suit any new/pre-existing Lock.

## **AVAILABLE OPTIONS**

**SIZE:** P7291 - 275 x 65 mm

**FINISH:** Aged Brass (Customised Finish), Powder Coated Black (Customised Finish), Satin Brass (Customised Finish), Unlacquered Brass (Customised Finish), Antique Bronze, Nickel Plated, Polished Brass