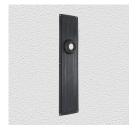

## **AVAILABLE OPTIONS**

**SIZE:** P7291 - 275 x 65 mm

**FINISH:** Aged Brass (Customised Finish), Powder Coated Black (Customised Finish), Satin Brass (Customised Finish), Unlacquered Brass (Customised Finish), Antique Bronze, Nickel Plated, Polished Brass