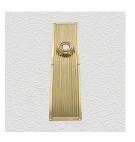

## **CONTEMPORARY PLATE**

SKU: P7291

Material: Solid Cast Brass

Unit: Pair

## PRODUCT DESCRIPTION

Interchangeability: Design-your-own door furniture

Domino "Type A" plates, as shown here, can be assembled with any

Domino lever or knob.

We can machine a keyhole and supply fittings with/without a privacy snib to suit any new/pre-existing Lock.

## **AVAILABLE OPTIONS**

**SIZE:** P7291 - 275 x 65 mm

**FINISH:** Aged Brass (Customised Finish), Powder Coated Black (Customised Finish), Satin Brass (Customised Finish), Unlacquered Brass (Customised Finish), Antique Bronze, Nickel Plated, Polished Brass