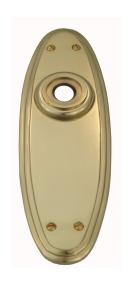

## **CONTEMPORARY PLATE**

SKU: P7620

Material: Solid Cast Brass

Unit: Pair

## PRODUCT DESCRIPTION

Interhangeability

Domino "Type A" plates, as shown here, can be assembled with any knob or lever in our range.

We can machine a keyhole and supply fittings with/without a privacy snib to suit any new/pre-existing Lock.

## **AVAILABLE OPTIONS**

**SIZE:** P7620 – 150 x 57 mm (ML Keyhole Only), P7640 – 200 x 65 mm, P7680 – 272 x 75 mm

**FINISH:** Aged Brass (Customised Finish), Antique Bronze (Customised Finish), Satin Brass (Customised Finish), Antique Bronze (Customised Finish)Powder Coated Black (Customised Finish), Unlacquered Brass (Customised Finish), Polished Brass

**KEYHOLES:** No Keyhole, Skeleton Key – 57.0 mm, Oval Cylinder – 64.0 mm, Customised Keyhole