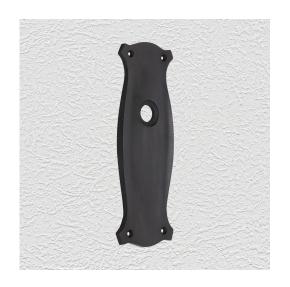

## **CONTEMPORARY PLATE**

SKU: P8040

Material: Solid Cast Brass

Unit: Pair

## **PRODUCT DESCRIPTION**

Interchangeability: Design-your-own door furniture

Domino "Type A" plates, as shown here, can be assembled with any

Domino lever or knob.

We can machine a keyhole and supply fittings with/without a privacy snib to suit any new/pre-existing Lock.

## **AVAILABLE OPTIONS**

**SIZE:** P8040 - 192 x 62 mm

**FINISH:** Aged Brass (Customised Finish), Powder Coated Black (Customised Finish), Satin Brass (Customised Finish), Unlacquered Brass (Customised Finish), Antique Bronze, Bright Chrome, Nickel Plated, Polished Brass

**KEYHOLES:** No Keyhole, Euro – 47.6 mm, Euro – 48.5 mm, Privacy – 57.0 mm, Skeleton Key – 57.0 mm, Oval Cylinder – 64.0 mm, Customised Keyhole