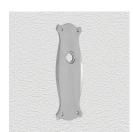

## **CONTEMPORARY PLATE**

SKU: P8040

Material: Solid Cast Brass

Unit: Pair

## **PRODUCT DESCRIPTION**

Interchangeability: Design-your-own door furniture

Domino "Type A" plates, as shown here, can be assembled with any

Domino lever or knob.

We can machine a keyhole and supply fittings with/without a privacy snib to suit any new/pre-existing Lock.

## **AVAILABLE OPTIONS**

**SIZE:** P8040 - 192 x 62 mm

**FINISH:** Aged Brass (Customised Finish), Powder Coated Black (Customised Finish), Satin Brass (Customised Finish), Unlacquered Brass (Customised Finish), Antique Bronze, Bright Chrome, Nickel Plated, Polished Brass

**KEYHOLES:** No Keyhole, Euro – 47.6 mm, Euro – 48.5 mm, Privacy – 57.0 mm, Skeleton Key – 57.0 mm, Oval Cylinder – 64.0 mm, Customised Keyhole