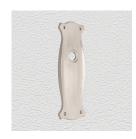

## **CONTEMPORARY PLATE**

SKU: P8040

Material: Solid Cast Brass

Unit: Pair

## **PRODUCT DESCRIPTION**

Interchangeability: Design-your-own door furniture

Domino "Type A" plates, as shown here, can be assembled with any

Domino lever or knob.

We can machine a keyhole and supply fittings with/without a privacy snib to suit any new/pre-existing Lock.

## **AVAILABLE OPTIONS**

**SIZE:** P8040 - 192 x 62 mm

**FINISH:** Aged Brass (Customised Finish), Powder Coated Black (Customised Finish), Satin Brass (Customised Finish), Unlacquered Brass (Customised Finish), Antique Bronze, Bright Chrome, Nickel Plated, Polished Brass

**KEYHOLES:** No Keyhole, Euro – 47.6 mm, Euro – 48.5 mm, Privacy – 57.0 mm, Skeleton Key – 57.0 mm, Oval Cylinder – 64.0 mm, Customised Keyhole