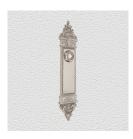

## **AVAILABLE OPTIONS**

**SIZE:** P8190 – 360 x 80 mm, P8195 – 460 x 80 mm

**FINISH:** Aged Brass (Customised Finish), Powder Coated Black (Customised Finish), Satin Brass (Customised Finish), Unlacquered Brass (Customised Finish), Antique Bronze, Nickel Plated, Polished Brass