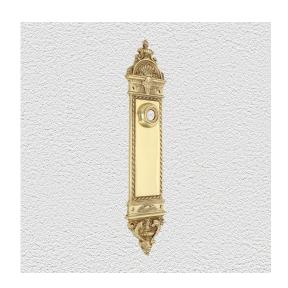

## **CONTEMPORARY PLATE**

SKU: P8190

Material: Solid Cast Brass

Unit: Pair

## **PRODUCT DESCRIPTION**

Interchangeability: Design-your-own door furniture

Domino "Type A" plates, as shown here, can be assembled with any

Domino lever or knob.

We can machine a keyhole and supply fittings with/without a privacy snib to suit any new/pre-existing Lock.

## **AVAILABLE OPTIONS**

**SIZE:** P8190 – 360 x 80 mm, P8195 – 460 x 80 mm

**FINISH:** Aged Brass (Customised Finish), Powder Coated Black (Customised Finish), Satin Brass (Customised Finish), Unlacquered Brass (Customised Finish), Antique Bronze, Nickel Plated, Polished Brass