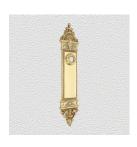

## **AVAILABLE OPTIONS**

**SIZE:** P8190 – 360 x 80 mm, P8195 – 460 x 80 mm

**FINISH:** Aged Brass (Customised Finish), Powder Coated Black (Customised Finish), Satin Brass (Customised Finish), Unlacquered Brass (Customised Finish), Antique Bronze, Nickel Plated, Polished Brass