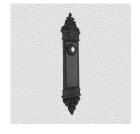

## **AVAILABLE OPTIONS**

**SIZE:** P8190 – 360 x 80 mm, P8195 – 460 x 80 mm

**FINISH:** Aged Brass (Customised Finish), Powder Coated Black (Customised Finish), Satin Brass (Customised Finish), Unlacquered Brass (Customised Finish), Antique Bronze, Nickel Plated, Polished Brass