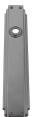

## **CONTEMPORARY PLATE**

SKU: P8460

Material: Solid Cast Brass

Unit: Pair

## **PRODUCT DESCRIPTION**

Interchangeability: Design-your-own door furniture

Domino "Type A" plates, as shown here, can be assembled with any

Domino lever or knob.

We can machine a keyhole and supply fittings with/without a privacy snib to suit any new/pre-existing Lock.

## **AVAILABLE OPTIONS**

**SIZE:** P8460 - 500 x 65 mm

**FINISH:** Aged Brass (Customised Finish), Powder Coated Black (Customised Finish), Satin Brass (Customised Finish), Unlacquered Brass (Customised Finish), Antique Bronze, Bright Chrome, Nickel Plated, Polished Brass, Satin Chrome