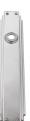

## **CONTEMPORARY PLATE**

SKU: P8460

Material: Solid Cast Brass

Unit: Pair

## **PRODUCT DESCRIPTION**

Interchangeability: Design-your-own door furniture

Domino "Type A" plates, as shown here, can be assembled with any

Domino lever or knob.

We can machine a keyhole and supply fittings with/without a privacy snib to suit any new/pre-existing Lock.

## **AVAILABLE OPTIONS**

**SIZE:** P8460 - 500 x 65 mm

**FINISH:** Aged Brass (Customised Finish), Powder Coated Black (Customised Finish), Satin Brass (Customised Finish), Unlacquered Brass (Customised Finish), Antique Bronze, Bright Chrome, Nickel Plated, Polished Brass, Satin Chrome