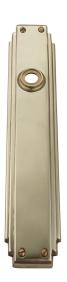

## **CONTEMPORARY PLATE**

SKU: P8460

Material: Solid Cast Brass

Unit: Pair

## **PRODUCT DESCRIPTION**

Interchangeability: Design-your-own door furniture

Domino "Type A" plates, as shown here, can be assembled with any

Domino lever or knob.

We can machine a keyhole and supply fittings with/without a privacy snib to suit any new/pre-existing Lock.

## **AVAILABLE OPTIONS**

**SIZE:** P8460 - 500 x 65 mm

**FINISH:** Aged Brass (Customised Finish), Powder Coated Black (Customised Finish), Satin Brass (Customised Finish), Unlacquered Brass (Customised Finish), Antique Bronze, Bright Chrome, Nickel Plated, Polished Brass, Satin Chrome