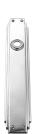

## **CONTEMPORARY PLATE**

SKU: P8460

Material: Solid Cast Brass

Unit: Pair

## **PRODUCT DESCRIPTION**

Interchangeability: Design-your-own door furniture

Domino "Type A" plates, as shown here, can be assembled with any

Domino lever or knob.

We can machine a keyhole and supply fittings with/without a privacy snib to suit any new/pre-existing Lock.

## **AVAILABLE OPTIONS**

**SIZE:** P8460 - 500 x 65 mm

**FINISH:** Aged Brass (Customised Finish), Powder Coated Black (Customised Finish), Satin Brass (Customised Finish), Unlacquered Brass (Customised Finish), Antique Bronze, Bright Chrome, Nickel Plated, Polished Brass, Satin Chrome