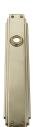

## **CONTEMPORARY PLATE**

SKU: P8460

Material: Solid Cast Brass

Unit: Pair

## **PRODUCT DESCRIPTION**

Interchangeability: Design-your-own door furniture

Domino "Type A" plates, as shown here, can be assembled with any

Domino lever or knob.

We can machine a keyhole and supply fittings with/without a privacy snib to suit any new/pre-existing Lock.

## **AVAILABLE OPTIONS**

**SIZE:** P8460 - 500 x 65 mm

**FINISH:** Aged Brass (Customised Finish), Powder Coated Black (Customised Finish), Satin Brass (Customised Finish), Unlacquered Brass (Customised Finish), Antique Bronze, Bright Chrome, Nickel Plated, Polished Brass, Satin Chrome