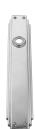

## **CONTEMPORARY PLATE**

SKU: P8460

Material: Solid Cast Brass

Unit: Pair

## **PRODUCT DESCRIPTION**

Interchangeability: Design-your-own door furniture

Domino "Type A" plates, as shown here, can be assembled with any

Domino lever or knob.

We can machine a keyhole and supply fittings with/without a privacy snib to suit any new/pre-existing Lock.

## **AVAILABLE OPTIONS**

**SIZE:** P8460 - 500 x 65 mm

**FINISH:** Aged Brass (Customised Finish), Powder Coated Black (Customised Finish), Satin Brass (Customised Finish), Unlacquered Brass (Customised Finish), Antique Bronze, Bright Chrome, Nickel Plated, Polished Brass, Satin Chrome