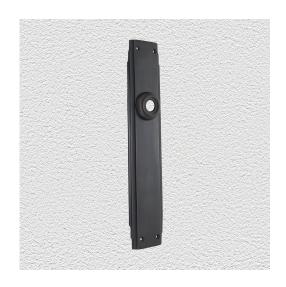

## **CONTEMPORARY PLATE**

SKU: P8740

Material: Solid Cast Brass

Unit: Pair

## **PRODUCT DESCRIPTION**

Interchangeability: Design-your-own door furniture

Domino "Type A" plates, as shown here, can be assembled with any

Domino lever or knob.

We can machine a keyhole and supply fittings with/without a privacy snib to suit any new/pre-existing Lock.

## **AVAILABLE OPTIONS**

**SIZE:** P8740 - 300 x 60 mm

**FINISH:** Aged Brass (Customised Finish), Powder Coated Black (Customised Finish), Satin Brass (Customised Finish), Unlacquered Brass (Customised Finish), Antique Bronze, Bright Chrome, Nickel Plated, Polished Brass, Satin Chrome