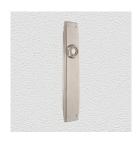

## **CONTEMPORARY PLATE**

SKU: P8740

Material: Solid Cast Brass

Unit: Pair

## **PRODUCT DESCRIPTION**

Interchangeability: Design-your-own door furniture

Domino "Type A" plates, as shown here, can be assembled with any

Domino lever or knob.

We can machine a keyhole and supply fittings with/without a privacy snib to suit any new/pre-existing Lock.

## **AVAILABLE OPTIONS**

**SIZE:** P8740 - 300 x 60 mm

**FINISH:** Aged Brass (Customised Finish), Powder Coated Black (Customised Finish), Satin Brass (Customised Finish), Unlacquered Brass (Customised Finish), Antique Bronze, Bright Chrome, Nickel Plated, Polished Brass, Satin Chrome