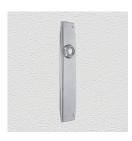

## **CONTEMPORARY PLATE**

SKU: P8740

Material: Solid Cast Brass

Unit: Pair

## **PRODUCT DESCRIPTION**

Interchangeability: Design-your-own door furniture

Domino "Type A" plates, as shown here, can be assembled with any

Domino lever or knob.

We can machine a keyhole and supply fittings with/without a privacy snib to suit any new/pre-existing Lock.

## **AVAILABLE OPTIONS**

**SIZE:** P8740 - 300 x 60 mm

**FINISH:** Aged Brass (Customised Finish), Powder Coated Black (Customised Finish), Satin Brass (Customised Finish), Unlacquered Brass (Customised Finish), Antique Bronze, Bright Chrome, Nickel Plated, Polished Brass, Satin Chrome

**KEYHOLES:** No Keyhole, Euro – 47.6 mm, Euro – 48.5 mm, Euro – 85.0 mm, Privacy – 57.0 mm, Skeleton Key – 57.0 mm, Oval Cylinder – 64.0 mm, Customised Keyhole