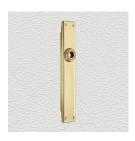

## **CONTEMPORARY PLATE**

SKU: P8740

Material: Solid Cast Brass

Unit: Pair

## **PRODUCT DESCRIPTION**

Interchangeability: Design-your-own door furniture

Domino "Type A" plates, as shown here, can be assembled with any

Domino lever or knob.

We can machine a keyhole and supply fittings with/without a privacy snib to suit any new/pre-existing Lock.

## **AVAILABLE OPTIONS**

**SIZE:** P8740 - 300 x 60 mm

**FINISH:** Aged Brass (Customised Finish), Powder Coated Black (Customised Finish), Satin Brass (Customised Finish), Unlacquered Brass (Customised Finish), Antique Bronze, Bright Chrome, Nickel Plated, Polished Brass, Satin Chrome

**KEYHOLES:** No Keyhole, Euro – 47.6 mm, Euro – 48.5 mm, Euro – 85.0 mm, Privacy – 57.0 mm, Skeleton Key – 57.0 mm, Oval Cylinder – 64.0 mm, Customised Keyhole