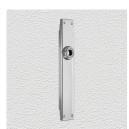

## **CONTEMPORARY PLATE**

SKU: P8740

Material: Solid Cast Brass

Unit: Pair

## **PRODUCT DESCRIPTION**

Interchangeability: Design-your-own door furniture

Domino "Type A" plates, as shown here, can be assembled with any

Domino lever or knob.

We can machine a keyhole and supply fittings with/without a privacy snib to suit any new/pre-existing Lock.

## **AVAILABLE OPTIONS**

**SIZE:** P8740 - 300 x 60 mm

**FINISH:** Aged Brass (Customised Finish), Powder Coated Black (Customised Finish), Satin Brass (Customised Finish), Unlacquered Brass (Customised Finish), Antique Bronze, Bright Chrome, Nickel Plated, Polished Brass, Satin Chrome