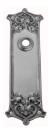

## **AVAILABLE OPTIONS**

**SIZE:** P1600 - 212 x 62 mm, P1606 - 302 x 83 mm\*

**FINISH:** Aged Brass (Customised Finish), Powder Coated Black (Customised Finish), Satin Brass (Customised Finish), Unlacquered Brass (Customised Finish), Antique Bronze, Bright Chrome, Nickel Plated, Polished Brass