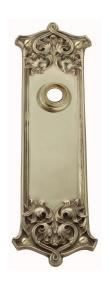

## **CONTEMPORARY PLATE**

SKU: P1600

Material: Solid Cast Brass

Unit: Pair

## **AVAILABLE OPTIONS**

**SIZE:** P1600 - 212 x 62 mm, P1606 - 302 x 83 mm\*

**FINISH:** Aged Brass (Customised Finish), Powder Coated Black (Customised Finish), Satin Brass (Customised Finish), Unlacquered Brass (Customised Finish), Antique Bronze, Bright Chrome, Nickel Plated, Polished Brass