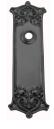

## **AVAILABLE OPTIONS**

**SIZE:** P1600 - 212 x 62 mm, P1606 - 302 x 83 mm\*

**FINISH:** Aged Brass (Customised Finish), Powder Coated Black (Customised Finish), Satin Brass (Customised Finish), Unlacquered Brass (Customised Finish), Antique Bronze, Bright Chrome, Nickel Plated, Polished Brass