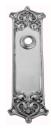

## **AVAILABLE OPTIONS**

**SIZE:** P1600 - 212 x 62 mm, P1606 - 302 x 83 mm\*

**FINISH:** Aged Brass (Customised Finish), Powder Coated Black (Customised Finish), Satin Brass (Customised Finish), Unlacquered Brass (Customised Finish), Antique Bronze, Bright Chrome, Nickel Plated, Polished Brass