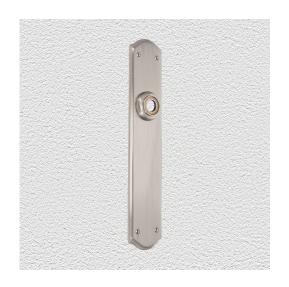

## **CONTEMPORARY PLATE**

SKU: P8750

Material: Solid Cast Brass

Unit: Pair

## **PRODUCT DESCRIPTION**

Interchangeability: Design-your-own door furniture

Domino "Type A" plates, as shown here, can be assembled with any

Domino lever or knob.

We can machine a keyhole and supply fittings with/without a privacy snib to suit any new/pre-existing Lock.

## **AVAILABLE OPTIONS**

**SIZE:** P8750 - 305 x 60 mm

**FINISH:** Aged Brass (Customised Finish), Powder Coated Black (Customised Finish), Satin Brass (Customised Finish), Unlacquered Brass (Customised Finish), Antique Bronze, Bright Chrome, Nickel Plated, Polished Brass, Satin Chrome