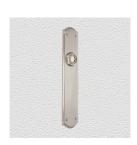

## **CONTEMPORARY PLATE**

SKU: P8750

Material: Solid Cast Brass

Unit: Pair

## **PRODUCT DESCRIPTION**

Interchangeability: Design-your-own door furniture

Domino "Type A" plates, as shown here, can be assembled with any

Domino lever or knob.

We can machine a keyhole and supply fittings with/without a privacy snib to suit any new/pre-existing Lock.

## **AVAILABLE OPTIONS**

**SIZE:** P8750 - 305 x 60 mm

**FINISH:** Aged Brass (Customised Finish), Powder Coated Black (Customised Finish), Satin Brass (Customised Finish), Unlacquered Brass (Customised Finish), Antique Bronze, Bright Chrome, Nickel Plated, Polished Brass, Satin Chrome