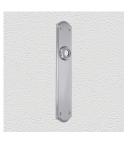

## **CONTEMPORARY PLATE**

SKU: P8750

Material: Solid Cast Brass

Unit: Pair

## **PRODUCT DESCRIPTION**

Interchangeability: Design-your-own door furniture

Domino "Type A" plates, as shown here, can be assembled with any

Domino lever or knob.

We can machine a keyhole and supply fittings with/without a privacy snib to suit any new/pre-existing Lock.

## **AVAILABLE OPTIONS**

**SIZE:** P8750 - 305 x 60 mm

**FINISH:** Aged Brass (Customised Finish), Powder Coated Black (Customised Finish), Satin Brass (Customised Finish), Unlacquered Brass (Customised Finish), Antique Bronze, Bright Chrome, Nickel Plated, Polished Brass, Satin Chrome