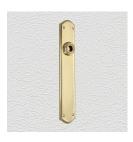

## **CONTEMPORARY PLATE**

SKU: P8750

Material: Solid Cast Brass

Unit: Pair

## **PRODUCT DESCRIPTION**

Interchangeability: Design-your-own door furniture

Domino "Type A" plates, as shown here, can be assembled with any

Domino lever or knob.

We can machine a keyhole and supply fittings with/without a privacy snib to suit any new/pre-existing Lock.

## **AVAILABLE OPTIONS**

**SIZE:** P8750 - 305 x 60 mm

**FINISH:** Aged Brass (Customised Finish), Powder Coated Black (Customised Finish), Satin Brass (Customised Finish), Unlacquered Brass (Customised Finish), Antique Bronze, Bright Chrome, Nickel Plated, Polished Brass, Satin Chrome