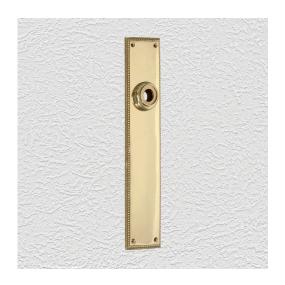

## **CONTEMPORARY PLATE**

SKU: P8760

Material: Solid Cast Brass

Unit: Pair

## PRODUCT DESCRIPTION

Interchangeability: Design-your-own door furniture Domino "Type A" plates, as shown here, can be assembled with any Domino lever or knob.

We can machine a keyhole and supply fittings with/without a privacy snib to suit any new/pre-existing Lock.

## **AVAILABLE OPTIONS**

**SIZE:** P8760 - 300 x 65 mm

**FINISH:** Aged Brass (Customised Finish), Antique Bronze (Customised Finish), Powder Coated Black (Customised Finish), Satin Brass (Customised Finish), Unlacquered Brass (Customised Finish), Polished Brass