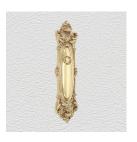

## **CONTEMPORARY PLATE**

SKU: P1750

Lead time: 6 - 8 Weeks by Air Material: Solid Cast Brass

Unit: Pair

## PRODUCT DESCRIPTION

Interchangeability: Design-your-own door furniture Domino "Type A" plates, as shown here, can be assembled with any Domino lever or knob.

We can machine a keyhole and supply fittings with/without a privacy snib to suit any new/pre-existing Lock.

## **AVAILABLE OPTIONS**

**SIZE:** P1750 – 305 x 83 mm

**FINISH:** Aged Brass (Customised Finish), Powder Coated Black (Customised Finish), Satin Brass (Customised Finish), Unlacquered

Brass (Customised Finish), Nickel Plated