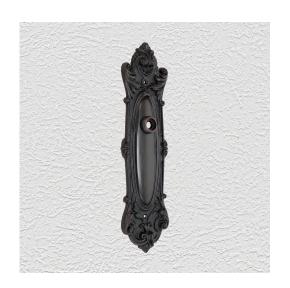

## **CONTEMPORARY PLATE**

SKU: P1750

Lead time: 6 - 8 Weeks by Air Material: Solid Cast Brass

Unit: Pair

## PRODUCT DESCRIPTION

Interchangeability: Design-your-own door furniture Domino "Type A" plates, as shown here, can be assembled with any Domino lever or knob.

We can machine a keyhole and supply fittings with/without a privacy snib to suit any new/pre-existing Lock.

## **AVAILABLE OPTIONS**

**SIZE:** P1750 – 305 x 83 mm

**FINISH:** Aged Brass (Customised Finish), Powder Coated Black (Customised Finish), Satin Brass (Customised Finish), Unlacquered

Brass (Customised Finish), Nickel Plated