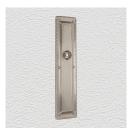

## **CONTEMPORARY PLATE**

SKU: P1750

Lead time: 6 - 8 Weeks by Air Material: Solid Cast Brass

Unit: Pair

## PRODUCT DESCRIPTION

Interchangeability: Design-your-own door furniture Domino "Type A" plates, as shown here, can be assembled with any Domino lever or knob.

We can machine a keyhole and supply fittings with/without a privacy snib to suit any new/pre-existing Lock.

## **AVAILABLE OPTIONS**

**SIZE:** P1750 – 305 x 83 mm

**FINISH:** Aged Brass (Customised Finish), Powder Coated Black (Customised Finish), Satin Brass (Customised Finish), Unlacquered

Brass (Customised Finish), Nickel Plated