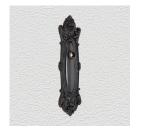

## **CONTEMPORARY PLATE**

SKU: P1750

Lead time: 6 - 8 Weeks by Air Material: Solid Cast Brass

Unit: Pair

## PRODUCT DESCRIPTION

Interchangeability: Design-your-own door furniture Domino "Type A" plates, as shown here, can be assembled with any Domino lever or knob.

We can machine a keyhole and supply fittings with/without a privacy snib to suit any new/pre-existing Lock.

## **AVAILABLE OPTIONS**

**SIZE:** P1750 – 305 x 83 mm

**FINISH:** Aged Brass (Customised Finish), Powder Coated Black (Customised Finish), Satin Brass (Customised Finish), Unlacquered

Brass (Customised Finish), Nickel Plated

KEYHOLES: No Keyhole, Customised Keyhole