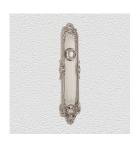

## **CONTEMPORARY PLATE**

SKU: P1000

Material: Solid Cast Brass

Unit: Pair

## **PRODUCT DESCRIPTION**

Interchangeability: Design-your-own door furniture

Domino "Type A" plates, as shown here, can be assembled with any

Domino lever or knob.

We can machine a keyhole and supply fittings with/without a privacy snib to suit any new/pre-existing Lock.

## **AVAILABLE OPTIONS**

**SIZE:** P1000 - 332 x 88 mm

**FINISH:** Aged Brass (Customised Finish), Antique Bronze (Customised Finish), Powder Coated Black (Customised Finish), Satin Brass (Customised Finish), Unlacquered Brass (Customised Finish), Antique Bronze, Bright Chrome, Nickel Plated, Polished Brass