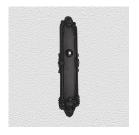

## **CONTEMPORARY PLATE**

SKU: P1000

Material: Solid Cast Brass

Unit: Pair

## **PRODUCT DESCRIPTION**

Interchangeability: Design-your-own door furniture

Domino "Type A" plates, as shown here, can be assembled with any

Domino lever or knob.

We can machine a keyhole and supply fittings with/without a privacy snib to suit any new/pre-existing Lock.

## **AVAILABLE OPTIONS**

**SIZE:** P1000 - 332 x 88 mm

**FINISH:** Aged Brass (Customised Finish), Antique Bronze (Customised Finish), Powder Coated Black (Customised Finish), Satin Brass (Customised Finish), Unlacquered Brass (Customised Finish), Antique Bronze, Bright Chrome, Nickel Plated, Polished Brass