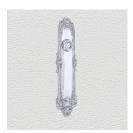

## **CONTEMPORARY PLATE**

SKU: P1000

Material: Solid Cast Brass

Unit: Pair

## **PRODUCT DESCRIPTION**

Interchangeability: Design-your-own door furniture

Domino "Type A" plates, as shown here, can be assembled with any

Domino lever or knob.

We can machine a keyhole and supply fittings with/without a privacy snib to suit any new/pre-existing Lock.

## **AVAILABLE OPTIONS**

**SIZE:** P1000 - 332 x 88 mm

**FINISH:** Aged Brass (Customised Finish), Antique Bronze (Customised Finish), Powder Coated Black (Customised Finish), Satin Brass (Customised Finish), Unlacquered Brass (Customised Finish), Antique Bronze, Bright Chrome, Nickel Plated, Polished Brass