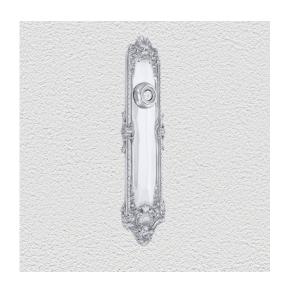

## **CONTEMPORARY PLATE**

SKU: P1000

Material: Solid Cast Brass

Unit: Pair

## **PRODUCT DESCRIPTION**

Interchangeability: Design-your-own door furniture

Domino "Type A" plates, as shown here, can be assembled with any

Domino lever or knob.

We can machine a keyhole and supply fittings with/without a privacy snib to suit any new/pre-existing Lock.

## **AVAILABLE OPTIONS**

**SIZE:** P1000 - 332 x 88 mm

**FINISH:** Aged Brass (Customised Finish), Antique Bronze (Customised Finish), Powder Coated Black (Customised Finish), Satin Brass (Customised Finish), Unlacquered Brass (Customised Finish), Antique Bronze, Bright Chrome, Nickel Plated, Polished Brass