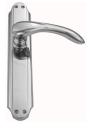

## **AVAILABLE OPTIONS**

**SIZE:** L108 + P3560 - 230×42 mm

**FINISH:** Aged Brass (Customised Finish), Antique Bronze (Customised Finish), Powder Coated Black (Customised Finish), Satin Brass (Customised Finish), Unlacquered Brass (Customised Finish), Bright Chrome, Nickel Plated, Polished Brass, Satin Chrome