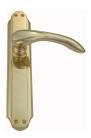

## **AVAILABLE OPTIONS**

**SIZE:** L108 + P3560 - 230×42 mm

**FINISH:** Aged Brass (Customised Finish), Antique Bronze (Customised Finish), Powder Coated Black (Customised Finish), Satin Brass (Customised Finish), Unlacquered Brass (Customised Finish), Bright Chrome, Nickel Plated, Polished Brass, Satin Chrome