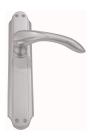

## **AVAILABLE OPTIONS**

**SIZE:** L108 + P3560 - 230×42 mm

**FINISH:** Aged Brass (Customised Finish), Antique Bronze (Customised Finish), Powder Coated Black (Customised Finish), Satin Brass (Customised Finish), Unlacquered Brass (Customised Finish), Bright Chrome, Nickel Plated, Polished Brass, Satin Chrome