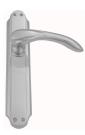

## CONTEMPORARY LEVER ASSEMBLY

SKU: L108+P3560

Material: Solid Cast Brass

Unit: Set

## **PRODUCT DESCRIPTION**

Lever Length - 130 mm

Approx. Assembly Projection - 60 mm

Privacy Snibs are Non-Standard on all plates 240 x 35mm and

above

Interchangeability: Design-your-own Door Furniture

Domino "Type A" levers, as shown here, can be assembled on any

"Type A" plates and on any push plate.