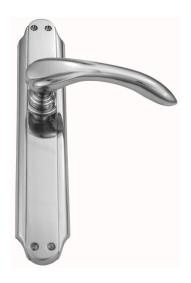

## CONTEMPORARY LEVER ASSEMBLY

SKU: L108+P3560

Material: Solid Cast Brass

Unit: Set

## **PRODUCT DESCRIPTION**

Lever Length - 130 mm

Approx. Assembly Projection - 60 mm

Privacy Snibs are Non-Standard on all plates 240 x 35mm and

above

Interchangeability: Design-your-own Door Furniture

Domino "Type A" levers, as shown here, can be assembled on any

"Type A" plates and on any push plate.

## **AVAILABLE OPTIONS**

**SIZE:** L108 + P3560 - 230×42 mm

**FINISH:** Aged Brass (Customised Finish), Antique Bronze (Customised Finish), Powder Coated Black (Customised Finish), Satin Brass (Customised Finish), Unlacquered Brass (Customised Finish), Bright Chrome, Nickel Plated, Polished Brass, Satin Chrome