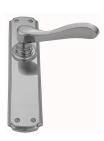

## **CONTEMPORARY LEVER ASSEMBLY**

SKU: L116+P3220

Material: Solid Cast Brass

Unit: Set

## **PRODUCT DESCRIPTION**

Lever Length - 118 mm

Approx. Assembly Projection - 57 mm

Privacy Snibs are Non-Standard on all plates 240 x 35mm and above

Keyholes are customised on plates 240 x 63 mm and above.

Interchangeability: Design-your-own Door Furniture

Domino "Type A" levers, as shown here, can be assembled on any "Type A" plates and on any push plate.