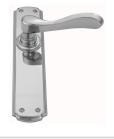

## **CONTEMPORARY LEVER ASSEMBLY**

SKU: L116+P3220

Material: Solid Cast Brass

Unit: Set

## **PRODUCT DESCRIPTION**

Lever Length - 118 mm

Approx. Assembly Projection - 57 mm

Privacy Snibs are Non-Standard on all plates 240 x 35mm and above

Keyholes are customised on plates 240 x 63 mm and above.

Interchangeability: Design-your-own Door Furniture

Domino "Type A" levers, as shown here, can be assembled on any "Type A" plates and on any push plate.