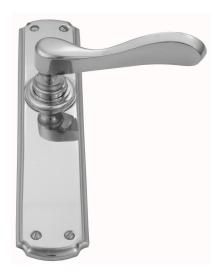

## **CONTEMPORARY LEVER ASSEMBLY**

SKU: L116+P3220

Material: Solid Cast Brass

Unit: Set

## **PRODUCT DESCRIPTION**

Lever Length - 118 mm

Approx. Assembly Projection - 57 mm

Privacy Snibs are Non-Standard on all plates 240 x 35mm and above

Keyholes are customised on plates 240 x 63 mm and above.

Interchangeability: Design-your-own Door Furniture

Domino "Type A" levers, as shown here, can be assembled on any "Type A" plates and on any push plate.