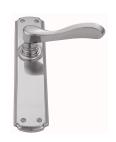

## **CONTEMPORARY LEVER ASSEMBLY**

SKU: L116+P3220

Material: Solid Cast Brass

Unit: Set

## **PRODUCT DESCRIPTION**

Lever Length - 118 mm

Approx. Assembly Projection - 57 mm

Privacy Snibs are Non-Standard on all plates 240 x 35mm and above

Keyholes are customised on plates 240 x 63 mm and above.

Interchangeability: Design-your-own Door Furniture

Domino "Type A" levers, as shown here, can be assembled on any "Type A" plates and on any push plate.