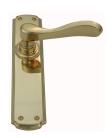

## **CONTEMPORARY LEVER ASSEMBLY**

SKU: L116+P3220

Material: Solid Cast Brass

Unit: Set

## **PRODUCT DESCRIPTION**

Lever Length - 118 mm

Approx. Assembly Projection - 57 mm

Privacy Snibs are Non-Standard on all plates 240 x 35mm and above

Keyholes are customised on plates 240 x 63 mm and above.

Interchangeability: Design-your-own Door Furniture

Domino "Type A" levers, as shown here, can be assembled on any "Type A" plates and on any push plate.

**FINISH:** Aged Brass (Customised Finish), Antique Bronze (Customised Finish), Powder Coated Black (Customised Finish), Satin Brass (Customised Finish), Unlacquered Brass (Customised Finish), Bright Chrome, Polished Brass