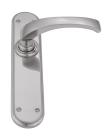

**FINISH:** Aged Brass (Customised Finish), Antique Bronze (Customised Finish), Powder Coated Black (Customised Finish), Satin Brass (Customised Finish), Unlacquered Brass (Customised Finish), Bright Chrome, Nickel Plated, Polished Brass, Satin Chrome