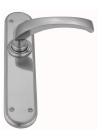

Domino "Type A" levers, as shown here, can be assembled on any

"Type A" plates and on any push plate.