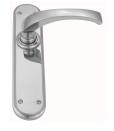

**FINISH:** Aged Brass (Customised Finish), Antique Bronze (Customised Finish), Powder Coated Black (Customised Finish), Satin Brass (Customised Finish), Unlacquered Brass (Customised Finish), Bright Chrome, Nickel Plated, Polished Brass, Satin Chrome