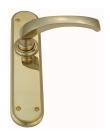

**FINISH:** Aged Brass (Customised Finish), Antique Bronze (Customised Finish), Powder Coated Black (Customised Finish), Satin Brass (Customised Finish), Unlacquered Brass (Customised Finish), Bright Chrome, Nickel Plated, Polished Brass, Satin Chrome