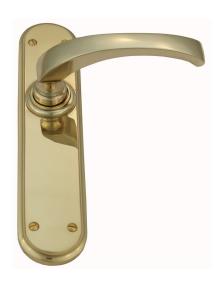

## **CONTEMPORARY LEVER ASSEMBLY**

SKU: L120+P3340

Material: Solid Cast Brass

Unit: Set

## PRODUCT DESCRIPTION

Lever Length - 118 mm

Approx. Assembly Projection - 65 mm

Privacy Snibs are Non-Standard on all plates 240 x 35mm and above

Keyholes are customised on plates 240 x 63 mm and above.

Interchangeability: Design-your-own Door Furniture

Domino "Type A" levers, as shown here, can be assembled on any

"Type A" plates and on any push plate.