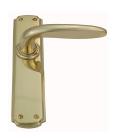

**FINISH:** Aged Brass (Customised Finish), Antique Bronze (Customised Finish), Powder Coated Black (Customised Finish), Satin Brass (Customised Finish), Unlacquered Brass (Customised Finish), Bright Chrome, Polished Brass, Satin Chrome