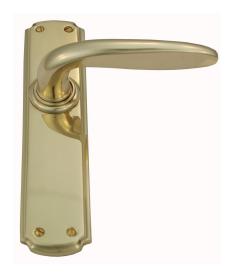

## **CONTEMPORARY LEVER ASSEMBLY**

SKU: L114+P3220

Material: Solid Cast Brass

Unit: Set

## **PRODUCT DESCRIPTION**

Lever Length - 120 mm

Approx. Assembly Projection - 64 mm

Privacy Snibs are Non-Standard on all plates 240 x 35mm and

above

Keyholes are customised on plates 240 x 63 mm and above.

Interchangeability: Design-your-own Door Furniture

Domino "Type A" levers, as shown here, can be assembled on any

"Type A" plates and on any push plate.