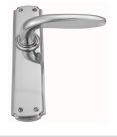

**FINISH:** Aged Brass (Customised Finish), Antique Bronze (Customised Finish), Powder Coated Black (Customised Finish), Satin Brass (Customised Finish), Unlacquered Brass (Customised Finish), Bright Chrome, Polished Brass, Satin Chrome