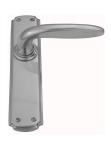

**FINISH:** Aged Brass (Customised Finish), Antique Bronze (Customised Finish), Powder Coated Black (Customised Finish), Satin Brass (Customised Finish), Unlacquered Brass (Customised Finish), Bright Chrome, Polished Brass, Satin Chrome