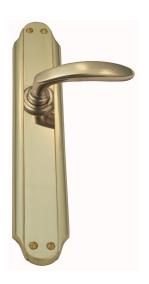

## CONTEMPORARY LEVER ASSEMBLY

SKU: L113+P3560

Material: Solid Cast Brass

Unit: Set

## PRODUCT DESCRIPTION

Lever Length - 110 mm

Approx. Assembly Projection - 61 mm

Privacy Snibs are Non-Standard on all plates 240 x 35mm and

above

Interchangeability: Design-your-own Door Furniture

Domino "Type A" levers, as shown here, can be assembled on any

## **AVAILABLE OPTIONS**

**SIZE:** L113 + P3560 - 230×42 mm

FINISH: Aged Brass (Customised Finish), Antique Bronze (Customised Finish), Powder Coated Black (Customised Finish), Satin Brass (Customised Finish), Unlacquered Brass (Customised Finish), Bright Chrome, Nickel Plated, Polished Brass, Satin Chrome