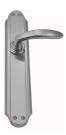

## CONTEMPORARY LEVER ASSEMBLY

SKU: L113+P3560

Material: Solid Cast Brass

Unit: Set

## PRODUCT DESCRIPTION

Lever Length - 110 mm

Approx. Assembly Projection - 61 mm

Privacy Snibs are Non-Standard on all plates 240 x 35mm and

above

Interchangeability: Design-your-own Door Furniture

Domino "Type A" levers, as shown here, can be assembled on any

"Type A" plates and on any push plate.

## **AVAILABLE OPTIONS**

**SIZE:** L113 + P3560 - 230×42 mm

FINISH: Aged Brass (Customised Finish), Antique Bronze (Customised Finish), Powder Coated Black (Customised Finish), Satin Brass (Customised Finish), Unlacquered Brass (Customised Finish), Bright Chrome, Nickel Plated, Polished Brass, Satin Chrome

KEYHOLES: No Keyhole, Euro - 47.6 mm, Euro - 48.5 mm, Euro -85.0 mm, Privacy - 57.0 mm, Skeleton Key - 57.0 mm, Oval Cylinder