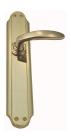

## CONTEMPORARY LEVER ASSEMBLY

SKU: L113+P3560

Material: Solid Cast Brass

Unit: Set

## PRODUCT DESCRIPTION

Lever Length - 110 mm

Approx. Assembly Projection - 61 mm

Privacy Snibs are Non-Standard on all plates 240 x 35mm and

above

Interchangeability: Design-your-own Door Furniture

Domino "Type A" levers, as shown here, can be assembled on any

"Type A" plates and on any push plate.

## **AVAILABLE OPTIONS**

**SIZE:** L113 + P3560 - 230×42 mm

FINISH: Aged Brass (Customised Finish), Antique Bronze (Customised Finish), Powder Coated Black (Customised Finish), Satin Brass (Customised Finish), Unlacquered Brass (Customised Finish), Bright Chrome, Nickel Plated, Polished Brass, Satin Chrome

KEYHOLES: No Keyhole, Euro - 47.6 mm, Euro - 48.5 mm, Euro -85.0 mm, Privacy - 57.0 mm, Skeleton Key - 57.0 mm, Oval Cylinder