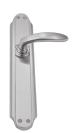

## CONTEMPORARY LEVER ASSEMBLY

SKU: L113+P3560

Material: Solid Cast Brass

Unit: Set

## PRODUCT DESCRIPTION

Lever Length - 110 mm

Approx. Assembly Projection - 61 mm

Privacy Snibs are Non-Standard on all plates 240 x 35mm and

above

Interchangeability: Design-your-own Door Furniture

Domino "Type A" levers, as shown here, can be assembled on any

## **AVAILABLE OPTIONS**

**SIZE:** L113 + P3560 - 230×42 mm

FINISH: Aged Brass (Customised Finish), Antique Bronze (Customised Finish), Powder Coated Black (Customised Finish), Satin Brass (Customised Finish), Unlacquered Brass (Customised Finish), Bright Chrome, Nickel Plated, Polished Brass, Satin Chrome