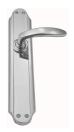

## CONTEMPORARY LEVER ASSEMBLY

SKU: L113+P3560

Material: Solid Cast Brass

Unit: Set

## PRODUCT DESCRIPTION

Lever Length - 110 mm

Approx. Assembly Projection - 61 mm

Privacy Snibs are Non-Standard on all plates 240 x 35mm and

above

Interchangeability: Design-your-own Door Furniture

Domino "Type A" levers, as shown here, can be assembled on any

## **AVAILABLE OPTIONS**

**SIZE:** L113 + P3560 - 230×42 mm

FINISH: Aged Brass (Customised Finish), Antique Bronze (Customised Finish), Powder Coated Black (Customised Finish), Satin Brass (Customised Finish), Unlacquered Brass (Customised Finish), Bright Chrome, Nickel Plated, Polished Brass, Satin Chrome