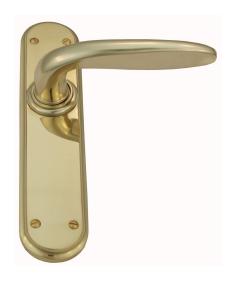

## CONTEMPORARY LEVER ASSEMBLY

SKU: L114+P3340

Material: Solid Cast Brass

Unit: Set

## PRODUCT DESCRIPTION

Lever Length - 120 mm

Approx. Assembly Projection - 65 mm

Privacy Snibs are Non-Standard on all plates 240 x 35mm and above

Keyholes are customised on plates 240 x 63 mm and above.

Interchangeability: Design-your-own Door Furniture

Domino "Type A" levers, as shown here, can be assembled on any

"Type A" plates and on any push plate.