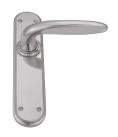

## CONTEMPORARY LEVER ASSEMBLY

SKU: L114+P3340

Material: Solid Cast Brass

Unit: Set

## PRODUCT DESCRIPTION

Lever Length - 120 mm

Approx. Assembly Projection - 65 mm

Privacy Snibs are Non-Standard on all plates 240 x 35mm and above

Keyholes are customised on plates 240 x 63 mm and above.

Interchangeability: Design-your-own Door Furniture

Domino "Type A" levers, as shown here, can be assembled on any

"Type A" plates and on any push plate.