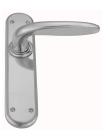

## CONTEMPORARY LEVER ASSEMBLY

SKU: L114+P3340

Material: Solid Cast Brass

Unit: Set

Domino "Type A" levers, as shown here, can be assembled on any

"Type A" plates and on any push plate.