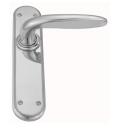

## CONTEMPORARY LEVER ASSEMBLY

SKU: L114+P3340

Material: Solid Cast Brass

Unit: Set

## PRODUCT DESCRIPTION

Lever Length - 120 mm

Approx. Assembly Projection - 65 mm

Privacy Snibs are Non-Standard on all plates 240 x 35mm and above

Keyholes are customised on plates 240 x 63 mm and above.

Interchangeability: Design-your-own Door Furniture

Domino "Type A" levers, as shown here, can be assembled on any

"Type A" plates and on any push plate.