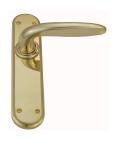

## CONTEMPORARY LEVER ASSEMBLY

SKU: L114+P3340

Material: Solid Cast Brass

Unit: Set

## PRODUCT DESCRIPTION

Lever Length - 120 mm

Approx. Assembly Projection - 65 mm

Privacy Snibs are Non-Standard on all plates 240 x 35mm and above

Keyholes are customised on plates 240 x 63 mm and above.

Interchangeability: Design-your-own Door Furniture

Domino "Type A" levers, as shown here, can be assembled on any

"Type A" plates and on any push plate.