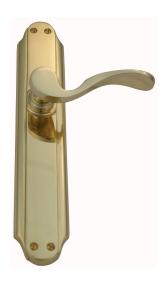

## CONTEMPORARY LEVER ASSEMBLY

SKU: L95+P3560

Material: Solid Cast Brass

Unit: Set

## PRODUCT DESCRIPTION

Lever Length - 110 mm

Approx. Assembly Projection - 57 mm

Privacy Snibs are Non-Standard on all plates 240 x 35mm and

above

Interchangeability: Design-your-own Door Furniture

Domino "Type A" levers, as shown here, can be assembled on any

"Type A" plates and on any push plate.

## **AVAILABLE OPTIONS**

**SIZE:** L95 + P3560 - 230×42 mm

FINISH: Aged Brass (Customised Finish), Antique Bronze (Customised Finish), Powder Coated Black (Customised Finish), Satin Brass (Customised Finish), Unlacquered Brass (Customised Finish), Polished Brass

KEYHOLES: No Keyhole, Euro - 47.6 mm, Euro - 48.5 mm, Euro -85.0 mm, Privacy - 57.0 mm, Skeleton Key - 57.0 mm, Oval Cylinder

- 64.0 mm, Customised Keyhole