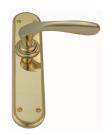

## **AVAILABLE OPTIONS**

**SIZE:** L92 + P3340 - 200 x 45 mm, L92 + P3360 - 240 x 45 mm, L92 + P3370 - 240 x 63 mm, L92 + P3390 - 300 x 63 mm, L92 + P3395 - 350 x 63 mm, L92 + P3397 - 450 x 63 mm

**FINISH:** Aged Brass (Customised Finish), Antique Bronze (Customised Finish), Powder Coated Black (Customised Finish), Satin Brass (Customised Finish), Unlacquered Brass (Customised Finish), Bright Chrome, Polished Brass, Satin Chrome