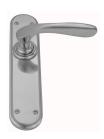

## **AVAILABLE OPTIONS**

**SIZE:** L92 + P3340 - 200 x 45 mm, L92 + P3360 - 240 x 45 mm, L92 + P3370 - 240 x 63 mm, L92 + P3390 - 300 x 63 mm, L92 + P3395 - 350 x 63 mm, L92 + P3397 - 450 x 63 mm

**FINISH:** Aged Brass (Customised Finish), Antique Bronze (Customised Finish), Powder Coated Black (Customised Finish), Satin Brass (Customised Finish), Unlacquered Brass (Customised Finish), Bright Chrome, Polished Brass, Satin Chrome