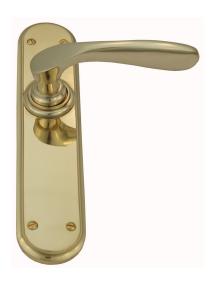

## **CONTEMPORARY LEVER ASSEMBLY**

SKU: L92+P3340

Material: Solid Cast Brass

Unit: Set

## PRODUCT DESCRIPTION

Lever Length - 113 mm

Approx. Assembly Projection - 56 mm

Privacy Snibs are Non-Standard on all plates 240 x 35mm and

above

Interchangeability: Design-your-own Door Furniture

Domino "Type A" levers, as shown here, can be assembled on any

"Type A" plates and on any push plate.

## **AVAILABLE OPTIONS**

**SIZE:** L92 + P3340 - 200 x 45 mm, L92 + P3360 - 240 x 45 mm, L92 + P3370 - 240 x 63 mm, L92 + P3390 - 300 x 63 mm, L92 + P3395 - 350 x 63 mm, L92 + P3397 - 450 x 63 mm

**FINISH:** Aged Brass (Customised Finish), Antique Bronze (Customised Finish), Powder Coated Black (Customised Finish), Satin Brass (Customised Finish), Unlacquered Brass (Customised Finish), Bright Chrome, Polished Brass, Satin Chrome