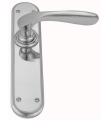

## **AVAILABLE OPTIONS**

**SIZE:** L92 + P3340 - 200 x 45 mm, L92 + P3360 - 240 x 45 mm, L92 + P3370 - 240 x 63 mm, L92 + P3390 - 300 x 63 mm, L92 + P3395 - 350 x 63 mm, L92 + P3397 - 450 x 63 mm

**FINISH:** Aged Brass (Customised Finish), Antique Bronze (Customised Finish), Powder Coated Black (Customised Finish), Satin Brass (Customised Finish), Unlacquered Brass (Customised Finish), Bright Chrome, Polished Brass, Satin Chrome