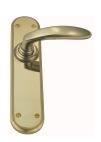

## **CONTEMPORARY LEVER ASSEMBLY**

SKU: L113+P3340

Material: Solid Cast Brass

Unit: Set

## PRODUCT DESCRIPTION

Lever Length - 110 mm

Approx. Assembly Projection - 61 mm

Privacy Snibs are Non-Standard on all plates 240 x 35mm and above

Keyholes are customised on plates 240 x 63 mm and above.

Interchangeability: Design-your-own Door Furniture

Domino "Type A" levers, as shown here, can be assembled on any

"Type A" plates and on any push plate.

## **AVAILABLE OPTIONS**

**SIZE:** L113 + P3360 - 240 x 45 mm, L113 + P3340 - 200 x 45 mm, L113 + P3370 - 240 x 63 mm, L113 + P3390 - 300 x 63 mm, L113 + P3395 - 350 x 63 mm, L113 + P3397 - 450 x 63 mm

**FINISH:** Aged Brass (Customised Finish), Powder Coated Black (Customised Finish), Satin Brass (Customised Finish), Unlacquered Brass (Customised Finish), Antique Bronze, Bright Chrome, Nickel Plated, Polished Brass, Satin Chrome

**KEYHOLES:** No Keyhole, Euro – 47.6 mm, Euro – 48.5 mm, Privacy – 57.0 mm, Skeleton Key – 57.0 mm, Oval Cylinder – 64.0 mm, Customised Keyhole