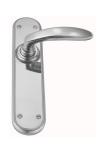

Domino "Type A" levers, as shown here, can be assembled on any

"Type A" plates and on any push plate.

**FINISH:** Aged Brass (Customised Finish), Powder Coated Black (Customised Finish), Satin Brass (Customised Finish), Unlacquered Brass (Customised Finish), Antique Bronze, Bright Chrome, Nickel Plated, Polished Brass, Satin Chrome