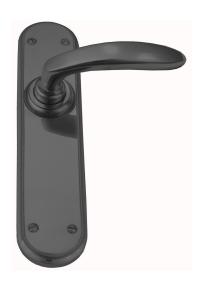

Domino "Type A" levers, as shown here, can be assembled on any

"Type A" plates and on any push plate.

**FINISH:** Aged Brass (Customised Finish), Powder Coated Black (Customised Finish), Satin Brass (Customised Finish), Unlacquered Brass (Customised Finish), Antique Bronze, Bright Chrome, Nickel Plated, Polished Brass, Satin Chrome