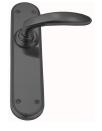

Domino "Type A" levers, as shown here, can be assembled on any

"Type A" plates and on any push plate.

**FINISH:** Aged Brass (Customised Finish), Powder Coated Black (Customised Finish), Satin Brass (Customised Finish), Unlacquered Brass (Customised Finish), Antique Bronze, Bright Chrome, Nickel Plated, Polished Brass, Satin Chrome