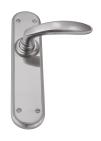

Domino "Type A" levers, as shown here, can be assembled on any

"Type A" plates and on any push plate.

**FINISH:** Aged Brass (Customised Finish), Powder Coated Black (Customised Finish), Satin Brass (Customised Finish), Unlacquered Brass (Customised Finish), Antique Bronze, Bright Chrome, Nickel Plated, Polished Brass, Satin Chrome