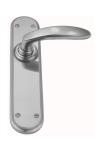

## **CONTEMPORARY LEVER ASSEMBLY**

SKU: L113+P3340

Material: Solid Cast Brass

Unit: Set

## PRODUCT DESCRIPTION

Lever Length - 110 mm

Approx. Assembly Projection - 61 mm

Privacy Snibs are Non-Standard on all plates 240 x 35mm and above

Keyholes are customised on plates 240 x 63 mm and above.

Interchangeability: Design-your-own Door Furniture

Domino "Type A" levers, as shown here, can be assembled on any

"Type A" plates and on any push plate.

## **AVAILABLE OPTIONS**

**SIZE:** L113 + P3360 - 240 x 45 mm, L113 + P3340 - 200 x 45 mm, L113 + P3370 - 240 x 63 mm, L113 + P3390 - 300 x 63 mm, L113 + P3395 - 350 x 63 mm, L113 + P3397 - 450 x 63 mm

**FINISH:** Aged Brass (Customised Finish), Powder Coated Black (Customised Finish), Satin Brass (Customised Finish), Unlacquered Brass (Customised Finish), Antique Bronze, Bright Chrome, Nickel Plated, Polished Brass, Satin Chrome

**KEYHOLES:** No Keyhole, Euro – 47.6 mm, Euro – 48.5 mm, Privacy – 57.0 mm, Skeleton Key – 57.0 mm, Oval Cylinder – 64.0 mm, Customised Keyhole