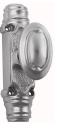

### **CREMORNE BOLT KNOB ASSEMBLY**

SKU: 410+K66 Material: Solid Cast Brass Unit: Set

#### **PRODUCT DESCRIPTION**

Approx. Proj. 73 mm Interchangeability Any Domino "Type B" Knob or Lever can be assembled with the Latch Box.

#### **AVAILABLE OPTIONS**

SIZE: Box145x42 mm, Knob 66×38 mm

**FINISH:** Aged Brass (Customised Finish), Powder Coated Black (Customised Finish), Satin Brass (Customised Finish), Unlacquered Brass (Customised Finish), Antique Bronze, Nickel Plated, Polished Brass