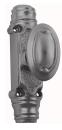

### **CREMORNE BOLT KNOB ASSEMBLY**

SKU: 410+K66 Material: Solid Cast Brass Unit: Set

#### **PRODUCT DESCRIPTION**

Approx. Proj. 73 mm Interchangeability Any Domino "Type B" Knob or Lever can be assembled with the Latch Box.

#### **AVAILABLE OPTIONS**

SIZE: Box145x42 mm, Knob 66×38 mm

**FINISH:** Aged Brass (Customised Finish), Powder Coated Black (Customised Finish), Satin Brass (Customised Finish), Unlacquered Brass (Customised Finish), Antique Bronze, Nickel Plated, Polished Brass