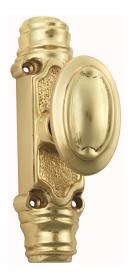

### **CREMORNE BOLT KNOB ASSEMBLY**

SKU: 410+K66 Material: Solid Cast Brass Unit: Set

#### **PRODUCT DESCRIPTION**

Approx. Proj. 73 mm Interchangeability Any Domino "Type B" Knob or Lever can be assembled with the Latch Box.

#### **AVAILABLE OPTIONS**

SIZE: Box145x42 mm, Knob 66×38 mm

**FINISH:** Aged Brass (Customised Finish), Powder Coated Black (Customised Finish), Satin Brass (Customised Finish), Unlacquered Brass (Customised Finish), Antique Bronze, Nickel Plated, Polished Brass