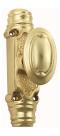

### **CREMORNE BOLT KNOB ASSEMBLY**

SKU: 410+K66 Material: Solid Cast Brass Unit: Set

#### **PRODUCT DESCRIPTION**

Approx. Proj. 73 mm Interchangeability Any Domino "Type B" Knob or Lever can be assembled with the Latch Box.

#### **AVAILABLE OPTIONS**

SIZE: Box145x42 mm, Knob 66×38 mm

**FINISH:** Aged Brass (Customised Finish), Powder Coated Black (Customised Finish), Satin Brass (Customised Finish), Unlacquered Brass (Customised Finish), Antique Bronze, Nickel Plated, Polished Brass