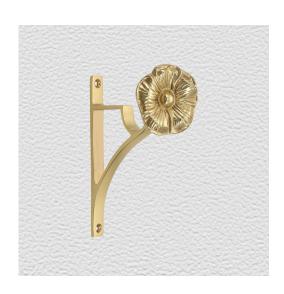

## **CURTAIN HOLDER**

SKU: 9373+5051

Material: Solid Cast Brass

Unit: Each

## PRODUCT DESCRIPTION

Approx. Projection - 69 mm

All Domino curtain holder rosettes are interchangeable and can be used with Shanks 101, 102, 103 and Brackets 5051 to 5056.

All Domino curtain holder rosettes are interchangeable and can be used with Shanks 101, 102, 103 and Brackets 5051 to 5056.

## **AVAILABLE OPTIONS**

**SIZE:** 9373+5051 – Suits 19 mm Tube, Back Plate 122×13 mm, Approx. Projection – 69 mm

**FINISH:** Aged Brass (Customised Finish), Antique Bronze (Customised Finish), Powder Coated Black (Customised Finish), Satin Brass (Customised Finish), Unlacquered Brass (Customised Finish), Polished Brass