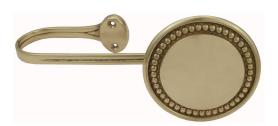

## **CURTAIN HOLDER**

SKU: 9376+103

Material: Solid Cast Brass

Unit: Each

## PRODUCT DESCRIPTION

Approx. Projection - 75 mm

All Domino curtain holder rosettes are interchangeable and can be used with Shanks 101, 102, 103 and Brackets 5051 to 5056.

All Domino curtain holder rosettes are interchangeable and can be used with Shanks 101, 102, 103 and Brackets 5051 to 5056.

## **AVAILABLE OPTIONS**

**SIZE:** 9376+103 – Rosette Dia. 90 mm, Width 205 mm, Approx. Projection – 75 mm

**FINISH:** Aged Brass (Customised Finish), Antique Bronze (Customised Finish), Powder Coated Black (Customised Finish), Satin Brass (Customised Finish), Unlacquered Brass (Customised Finish), Polished Brass