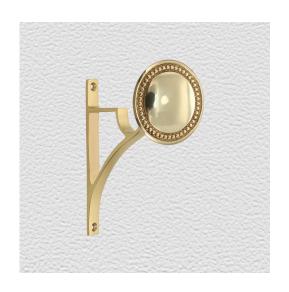

## **CURTAIN HOLDER**

SKU: 9376+5051

Material: Solid Cast Brass

Unit: Each

## PRODUCT DESCRIPTION

Approx. Projection - 69 mm

All Domino curtain holder rosettes are interchangeable and can be used with Shanks 101, 102, 103 and Brackets 5051 to 5056.

All Domino curtain holder rosettes are interchangeable and can be used with Shanks 101, 102, 103 and Brackets 5051 to 5056.

## **AVAILABLE OPTIONS**

**SIZE:** 9376+5051 – Suits 19 mm Tube, Rosette Dia. 90 mm, Back Plate 122×13 mm, Approx. Projection – 69 mm

**FINISH:** Aged Brass (Customised Finish), Antique Bronze (Customised Finish), Powder Coated Black (Customised Finish), Satin Brass (Customised Finish), Unlacquered Brass (Customised Finish), Polished Brass